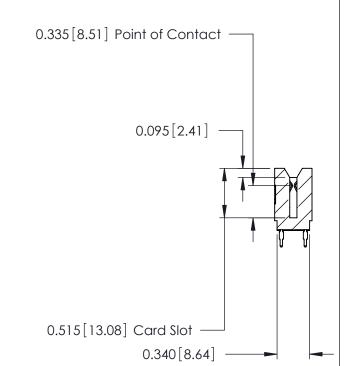

THIS IS A C.A.D. GENERATED DRAWING DO NOT MAKE MANUAL REVISIONS TO MASTER.

ORIGINAL

Contact Information
525-P.C. Tail, High Point - Tail LG.=.175(4.45)
.125" (3.18mm) Contact Spacing x .250" (6.35mm) Row Spacing