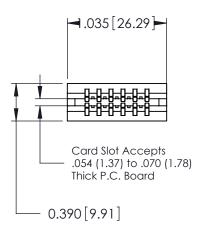

THIS IS A C.A.D. GENERATED DRAWING DO NOT MAKE MANUAL REVISIONS TO MASTER.

ORIGINAL

Contact Information
525-P.C. Tail, High Point - Tail LG.=.175(4.45)
.125" (3.18mm) Contact Spacing x .250" (6.35mm) Row Spacing