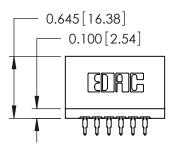

THIS IS A C.A.D. GENERATED DRAWING DO NOT MAKE MANUAL REVISIONS TO MASTER.

ORIGINAL

Contact Information
525-P.C. Tail, High Point - Tail LG.=.175(4.45)
.125" (3.18mm) Contact Spacing x .250" (6.35mm) Row Spacing