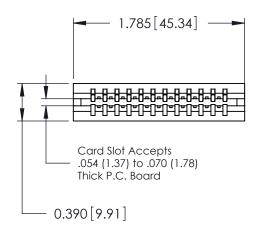

ORIGINAL

746-ENG MASTER

DATE: AUG 20/09

SHEET 1 OF 1

**ISSUE** 

DATE:

Contact Information
527-P.C. Tail, High Point - Tail LG.=.375(9.53)
.125" (3.18mm) Contact Spacing x .250" (6.35mm) Row Spacing

746-ENG MASTER