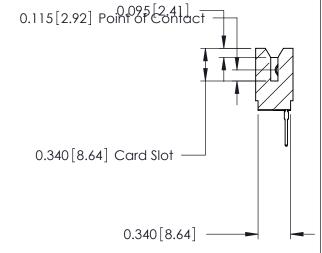

ORIGINAL

746-ENG MASTER

DATE: AUG 20/09

SHEET 1 OF 1

**ISSUE** 

DATE:

Contact Information
527-P.C. Tail, High Point - Tail LG.=.375(9.53)
.125" (3.18mm) Contact Spacing x .250" (6.35mm) Row Spacing

746-ENG MASTER