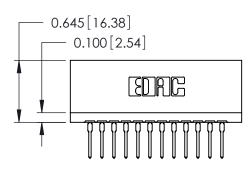

ORIGINAL

746-ENG MASTER

DATE: AUG 20/09

SHEET 1 OF 1

**ISSUE** 

DATE:

Contact Information
527-P.C. Tail, High Point - Tail LG.=.375(9.53)
.125" (3.18mm) Contact Spacing x .250" (6.35mm) Row Spacing

746-ENG MASTER