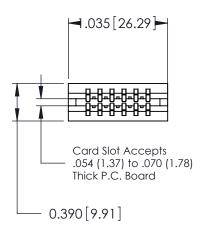

ORIGINAL

Contact Information
527-P.C. Tail, High Point - Tail LG.=.375(9.53)
.125" (3.18mm) Contact Spacing x .250" (6.35mm) Row Spacing

| 746 Series Ultra-Mate Card Edge Connector - Press Fit |                         |                                                                                                                                                              |                | ACAD REFERENCE NO. |                 | 746-ENG MASTER |  |
|-------------------------------------------------------|-------------------------|--------------------------------------------------------------------------------------------------------------------------------------------------------------|----------------|--------------------|-----------------|----------------|--|
|                                                       |                         |                                                                                                                                                              | DRAWN:         | J.LEE              | DATE: AUG 20/09 |                |  |
| Part Number: 746-012-527-606                          |                         |                                                                                                                                                              | CHECKED:       |                    | DATE:           |                |  |
| COOO EDA                                              | AC INC                  | THESE DRAWINGS AND SPECIFICATIONS                                                                                                                            | SCALE:         |                    | SHEET 1         | OF 1           |  |
|                                                       | TORONTO, ONTARIO CANADA | ARE THE PROPERTY OF EDAC INCAND SHALL NOT BE REPRODUCED, OR COPIED OR USED AS THE BASIS FOR THE MANUFACTURE OR SALE OF APPARATUS WITHOLIT WRITTEN PERMISSION | DRAWING NUMBER |                    |                 | ISSUE          |  |
| YOUR CONNECTION TO QUALITY 8                          |                         |                                                                                                                                                              | 746-ENG MASTER |                    | ₹               | 1              |  |
| TOUR CONNECTION TO QUALITY & SERVICE                  |                         | WITHOUT WRITTEN PERMISSION.                                                                                                                                  |                |                    |                 |                |  |