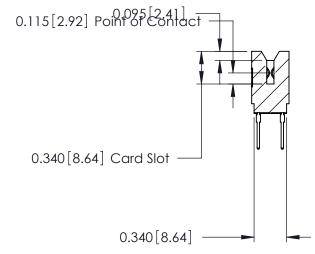

ORIGINAL

Contact Information
527-P.C. Tail, High Point - Tail LG.=.375(9.53)
.125" (3.18mm) Contact Spacing x .250" (6.35mm) Row Spacing

| 746 Series Ultra-Mate Card Edge Connector - Press Fit |                         |                                                                                                                                                              |                | ACAD REFERENCE NO. |                 | 746-ENG MASTER |  |
|-------------------------------------------------------|-------------------------|--------------------------------------------------------------------------------------------------------------------------------------------------------------|----------------|--------------------|-----------------|----------------|--|
|                                                       |                         |                                                                                                                                                              | DRAWN:         | J.LEE              | DATE: AUG 20/09 |                |  |
| Part Number: 746-012-527-606                          |                         |                                                                                                                                                              | CHECKED:       |                    | DATE:           |                |  |
| COOO EDA                                              | AC INC                  | THESE DRAWINGS AND SPECIFICATIONS                                                                                                                            | SCALE:         |                    | SHEET 1         | OF 1           |  |
|                                                       | TORONTO, ONTARIO CANADA | ARE THE PROPERTY OF EDAC INCAND SHALL NOT BE REPRODUCED, OR COPIED OR USED AS THE BASIS FOR THE MANUFACTURE OR SALE OF APPARATUS WITHOLIT WRITTEN PERMISSION | DRAWING NUMBER |                    |                 | ISSUE          |  |
| YOUR CONNECTION TO QUALITY 8                          |                         |                                                                                                                                                              | 746-ENG MASTER |                    | ₹               | 1              |  |
| TOUR CONNECTION TO QUALITY & SERVICE                  |                         | WITHOUT WRITTEN PERMISSION.                                                                                                                                  |                |                    |                 |                |  |