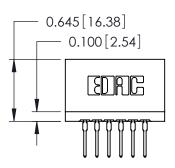

ORIGINAL

Contact Information
527-P.C. Tail, High Point - Tail LG.=.375(9.53)
.125" (3.18mm) Contact Spacing x .250" (6.35mm) Row Spacing

| 746 Series Ultra-Mate Card Edge Connector - Press Fit |                         |                                                                                                                                                              |                | ACAD REFERENCE NO. |                 | 746-ENG MASTER |  |
|-------------------------------------------------------|-------------------------|--------------------------------------------------------------------------------------------------------------------------------------------------------------|----------------|--------------------|-----------------|----------------|--|
|                                                       |                         |                                                                                                                                                              | DRAWN:         | J.LEE              | DATE: AUG 20/09 |                |  |
| Part Number: 746-012-527-606                          |                         |                                                                                                                                                              | CHECKED:       |                    | DATE:           |                |  |
| COOO EDA                                              | AC INC                  | THESE DRAWINGS AND SPECIFICATIONS                                                                                                                            | SCALE:         |                    | SHEET 1         | OF 1           |  |
|                                                       | TORONTO, ONTARIO CANADA | ARE THE PROPERTY OF EDAC INCAND SHALL NOT BE REPRODUCED, OR COPIED OR USED AS THE BASIS FOR THE MANUFACTURE OR SALE OF APPARATUS WITHOLIT WRITTEN PERMISSION | DRAWING NUMBER |                    |                 | ISSUE          |  |
| YOUR CONNECTION TO QUALITY 8                          |                         |                                                                                                                                                              | 746-ENG MASTER |                    | ₹               | 1              |  |
| TOUR CONNECTION TO QUALITY & SERVICE                  |                         | WITHOUT WRITTEN PERMISSION.                                                                                                                                  |                |                    |                 |                |  |