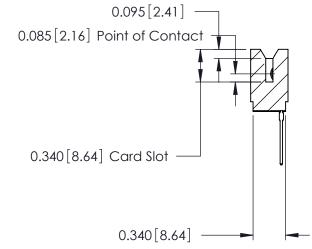

ISSUE NUMBER

ORIGINAL

Contact Information
540-Wire Wrap, Regular Point - Tail LG.=.560(14.22)
.125" (3.18mm) Contact Spacing x .250" (6.35mm) Row Spacing

| 746 Series Ultra-Mate Card Edge Connector - Press Fit |                         |                                                                                                                                                                                                 |                | ACAD REFERENCE NO. |                 | 746-ENG MASTER |  |
|-------------------------------------------------------|-------------------------|-------------------------------------------------------------------------------------------------------------------------------------------------------------------------------------------------|----------------|--------------------|-----------------|----------------|--|
|                                                       |                         |                                                                                                                                                                                                 | DRAWN:         | J.LEE              | DATE: AUG 20/09 |                |  |
| Part Number: 746-012-540-506                          |                         |                                                                                                                                                                                                 | CHECKED:       |                    | DATE:           |                |  |
| YOUR CONNECTION TO                                    | EDAC INC                | THESE DRAWINGS AND SPECIFICATIONS ARE THE PROPERTY OF EDAC INC.,AND SHALL NOT BE REPRODUCED,OR COPIED OR USED AS THE BASIS FOR THE MANUFACTURE OR SALE OF APPARATUS WITHOUT WRITTEN PERMISSION. | SCALE:         |                    | SHEET 1         | OF 1           |  |
|                                                       | TORONTO, ONTARIO CANADA |                                                                                                                                                                                                 | DRAWING NUMBER |                    |                 | ISSUE          |  |
|                                                       |                         |                                                                                                                                                                                                 | 746-ENG MASTER |                    | 3               | 1              |  |
| TOOK CONNECTION TO                                    | QUALITY & SERVICE       |                                                                                                                                                                                                 |                |                    |                 |                |  |