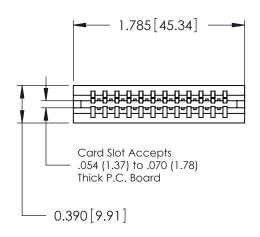

ISSUE NUMBER

ORIGINAL

Contact Information
540-Wire Wrap, Regular Point - Tail LG.=.560(14.22)
.125" (3.18mm) Contact Spacing x .250" (6.35mm) Row Spacing

| 746 Series Ultra-Mate Card Edge Connector - Press Fit |                         |                                                                                                                                                                                                 |                | ACAD REFERENCE NO. |                 | 746-ENG MASTER |  |
|-------------------------------------------------------|-------------------------|-------------------------------------------------------------------------------------------------------------------------------------------------------------------------------------------------|----------------|--------------------|-----------------|----------------|--|
|                                                       |                         |                                                                                                                                                                                                 | DRAWN:         | J.LEE              | DATE: AUG 20/09 |                |  |
| Part Number: 746-012-540-506                          |                         |                                                                                                                                                                                                 | CHECKED:       |                    | DATE:           |                |  |
| YOUR CONNECTION TO                                    | EDAC INC                | THESE DRAWINGS AND SPECIFICATIONS ARE THE PROPERTY OF EDAC INC.,AND SHALL NOT BE REPRODUCED,OR COPIED OR USED AS THE BASIS FOR THE MANUFACTURE OR SALE OF APPARATUS WITHOUT WRITTEN PERMISSION. | SCALE:         |                    | SHEET 1         | OF 1           |  |
|                                                       | TORONTO, ONTARIO CANADA |                                                                                                                                                                                                 | DRAWING NUMBER |                    |                 | ISSUE          |  |
|                                                       |                         |                                                                                                                                                                                                 | 746-ENG MASTER |                    | 3               | 1              |  |
| TOOK CONNECTION TO                                    | QUALITY & SERVICE       |                                                                                                                                                                                                 |                |                    |                 |                |  |