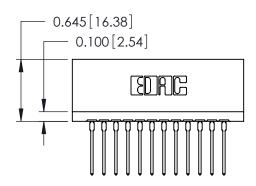

ISSUE NUMBER

ORIGINAL

Contact Information
540-Wire Wrap, Regular Point - Tail LG.=.560(14.22)
.125" (3.18mm) Contact Spacing x .250" (6.35mm) Row Spacing

| 746 Series Ultra-Mate Card Edge Connector - Press Fit |                         |                                                                                                                                                                                                 |                | ACAD REFERENCE NO. |                 | 746-ENG MASTER |  |
|-------------------------------------------------------|-------------------------|-------------------------------------------------------------------------------------------------------------------------------------------------------------------------------------------------|----------------|--------------------|-----------------|----------------|--|
|                                                       |                         |                                                                                                                                                                                                 | DRAWN:         | J.LEE              | DATE: AUG 20/09 |                |  |
| Part Number: 746-012-540-506                          |                         |                                                                                                                                                                                                 | CHECKED:       |                    | DATE:           |                |  |
| YOUR CONNECTION TO                                    | EDAC INC                | THESE DRAWINGS AND SPECIFICATIONS ARE THE PROPERTY OF EDAC INC.,AND SHALL NOT BE REPRODUCED,OR COPIED OR USED AS THE BASIS FOR THE MANUFACTURE OR SALE OF APPARATUS WITHOUT WRITTEN PERMISSION. | SCALE:         |                    | SHEET 1         | OF 1           |  |
|                                                       | TORONTO, ONTARIO CANADA |                                                                                                                                                                                                 | DRAWING NUMBER |                    |                 | ISSUE          |  |
|                                                       |                         |                                                                                                                                                                                                 | 746-ENG MASTER |                    | 3               | 1              |  |
| TOOK CONNECTION TO                                    | QUALITY & SERVICE       |                                                                                                                                                                                                 |                |                    |                 |                |  |