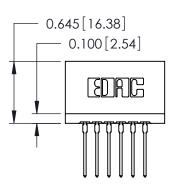

## THIS IS A C.A.D. GENERATED DRAWING DO NOT MAKE MANUAL REVISIONS TO MASTER.

ORIGINAL

Contact Information
540-Wire Wrap, Regular Point - Tail LG.=.560(14.22)
.125" (3.18mm) Contact Spacing x .250" (6.35mm) Row Spacing