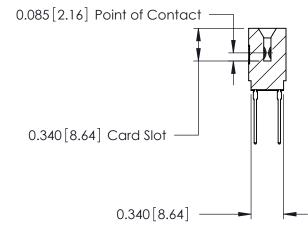

## THIS IS A C.A.D. GENERATED DRAWING DO NOT MAKE MANUAL REVISIONS TO MASTER.

ORIGINAL

Contact Information
540-Wire Wrap, Regular Point - Tail LG.=.560(14.22)
.125" (3.18mm) Contact Spacing x .250" (6.35mm) Row Spacing