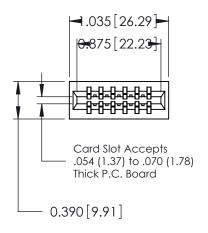

## THIS IS A C.A.D. GENERATED DRAWING DO NOT MAKE MANUAL REVISIONS TO MASTER.

ORIGINAL

Contact Information
540-Wire Wrap, Regular Point - Tail LG.=.560(14.22)
.125" (3.18mm) Contact Spacing x .250" (6.35mm) Row Spacing