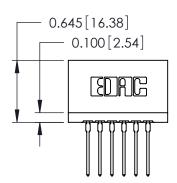

THIS IS A C.A.D. GENERATED DRAWING DO NOT MAKE MANUAL REVISIONS TO MASTER.

ORIGINAL

Contact Information
540-Wire Wrap, Regular Point - Tail LG.=.560(14.22)
.125" (3.18mm) Contact Spacing x .250" (6.35mm) Row Spacing