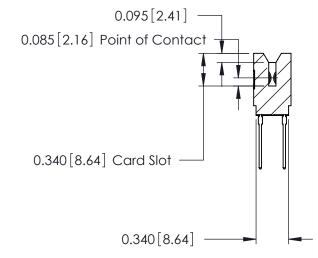

THIS IS A C.A.D. GENERATED DRAWING DO NOT MAKE MANUAL REVISIONS TO MASTER.

ORIGINAL

Contact Information
540-Wire Wrap, Regular Point - Tail LG.=.560(14.22)
.125" (3.18mm) Contact Spacing x .250" (6.35mm) Row Spacing