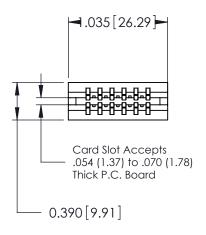

THIS IS A C.A.D. GENERATED DRAWING DO NOT MAKE MANUAL REVISIONS TO MASTER.

ORIGINAL

Contact Information
540-Wire Wrap, Regular Point - Tail LG.=.560(14.22)
.125" (3.18mm) Contact Spacing x .250" (6.35mm) Row Spacing