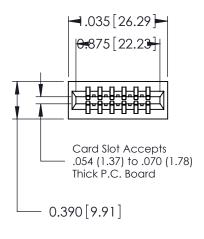

THIS IS A C.A.D. GENERATED DRAWING DO NOT MAKE MANUAL REVISIONS TO MASTER.

ISSUE NUMBER

ORIGINAL

Contact Information
553-Wire Wrap, Medium Point - Tail LG.=.702(17.83)
.125" (3.18mm) Contact Spacing x .250" (6.35mm) Row Spacing

|  | 746 Series Ultra-Mate Card Edge Connector - Press Fit |                   |                                                                                                                                                                                                   | ACAD REFERENCE NO. |       | 746-ENG MASTER  |        |
|--|-------------------------------------------------------|-------------------|---------------------------------------------------------------------------------------------------------------------------------------------------------------------------------------------------|--------------------|-------|-----------------|--------|
|  |                                                       |                   |                                                                                                                                                                                                   | DRAWN:             | J.LEE | DATE: AUG 20/09 |        |
|  | Part Number: 746-012-553-201                          |                   |                                                                                                                                                                                                   | CHECKED:           |       | DATE:           |        |
|  |                                                       | EDAC INC          | THESE DRAWINGS AND SPECIFICATIONS ARE THE PROPERTY OF EDAC INC., AND SHALL NOT BE REPRODUCED, OR COPIED OR USED AS THE BASIS FOR THE MANUFACTURE OR SALE OF APPARATUS WITHOLIT WRITTEN PERMISSION | SCALE:             |       | SHEET 1         | I OF 1 |
|  |                                                       | TORONTO, ONTARIO  |                                                                                                                                                                                                   | DRAWING NUMBER     |       |                 | ISSUE  |
|  | YOUR CONNECTION TO                                    | CANADA            |                                                                                                                                                                                                   | 746-ENG MASTER     |       | ₹               | 1      |
|  | TOOK CONNECTION TO                                    | QUALITY & SERVICE | WITHOUT WRITTEN PERMISSION.                                                                                                                                                                       |                    |       |                 |        |