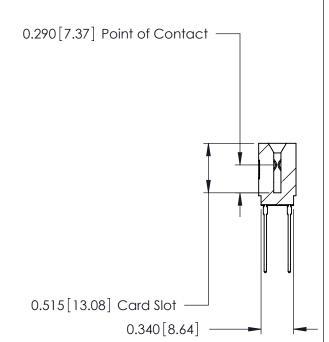

THIS IS A C.A.D. GENERATED DRAWING DO NOT MAKE MANUAL REVISIONS TO MASTER.

ISSUE NUMBER

ORIGINAL

Contact Information
553-Wire Wrap, Medium Point - Tail LG.=.702(17.83)
.125" (3.18mm) Contact Spacing x .250" (6.35mm) Row Spacing

|  | 746 Series Ultra-Mate Card Edge Connector - Press Fit |                   |                                                                                                                                                                                                   | ACAD REFERENCE NO. |       | 746-ENG MASTER  |        |
|--|-------------------------------------------------------|-------------------|---------------------------------------------------------------------------------------------------------------------------------------------------------------------------------------------------|--------------------|-------|-----------------|--------|
|  |                                                       |                   |                                                                                                                                                                                                   | DRAWN:             | J.LEE | DATE: AUG 20/09 |        |
|  | Part Number: 746-012-553-201                          |                   |                                                                                                                                                                                                   | CHECKED:           |       | DATE:           |        |
|  |                                                       | EDAC INC          | THESE DRAWINGS AND SPECIFICATIONS ARE THE PROPERTY OF EDAC INC., AND SHALL NOT BE REPRODUCED, OR COPIED OR USED AS THE BASIS FOR THE MANUFACTURE OR SALE OF APPARATUS WITHOLIT WRITTEN PERMISSION | SCALE:             |       | SHEET 1         | I OF 1 |
|  |                                                       | TORONTO, ONTARIO  |                                                                                                                                                                                                   | DRAWING NUMBER     |       |                 | ISSUE  |
|  | YOUR CONNECTION TO                                    | CANADA            |                                                                                                                                                                                                   | 746-ENG MASTER     |       | ₹               | 1      |
|  | TOOK CONNECTION TO                                    | QUALITY & SERVICE | WITHOUT WRITTEN PERMISSION.                                                                                                                                                                       |                    |       |                 |        |