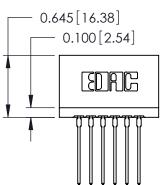

THIS IS A C.A.D. GENERATED DRAWING DO NOT MAKE MANUAL REVISIONS TO MASTER.

ISSUE NUMBER

ORIGINAL

Contact Information
553-Wire Wrap, Medium Point - Tail LG.=.702(17.83)
.125" (3.18mm) Contact Spacing x .250" (6.35mm) Row Spacing

|  | 746 Series Ultra-Mate Card Edge Connector - Press Fit |                   |                                                                                                                                                                                                   | ACAD REFERENCE NO. |       | 746-ENG MASTER  |        |
|--|-------------------------------------------------------|-------------------|---------------------------------------------------------------------------------------------------------------------------------------------------------------------------------------------------|--------------------|-------|-----------------|--------|
|  |                                                       |                   |                                                                                                                                                                                                   | DRAWN:             | J.LEE | DATE: AUG 20/09 |        |
|  | Part Number: 746-012-553-201                          |                   |                                                                                                                                                                                                   | CHECKED:           |       | DATE:           |        |
|  |                                                       | EDAC INC          | THESE DRAWINGS AND SPECIFICATIONS ARE THE PROPERTY OF EDAC INC., AND SHALL NOT BE REPRODUCED, OR COPIED OR USED AS THE BASIS FOR THE MANUFACTURE OR SALE OF APPARATUS WITHOLIT WRITTEN PERMISSION | SCALE:             |       | SHEET 1         | I OF 1 |
|  |                                                       | TORONTO, ONTARIO  |                                                                                                                                                                                                   | DRAWING NUMBER     |       |                 | ISSUE  |
|  | YOUR CONNECTION TO                                    | CANADA            |                                                                                                                                                                                                   | 746-ENG MASTER     |       | ₹               | 1      |
|  | TOOK CONNECTION TO                                    | QUALITY & SERVICE | WITHOUT WRITTEN PERMISSION.                                                                                                                                                                       |                    |       |                 |        |