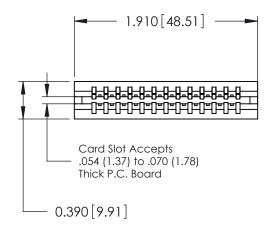

THIS IS A C.A.D. GENERATED DRAWING DO NOT MAKE MANUAL REVISIONS TO MASTER.

ORIGINAL

Contact Information
540-Wire Wrap, Regular Point - Tail LG.=.560(14.22)
.125" (3.18mm) Contact Spacing x .250" (6.35mm) Row Spacing