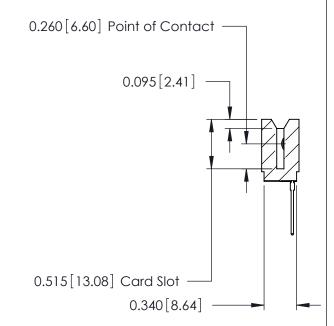

THIS IS A C.A.D. GENERATED DRAWING DO NOT MAKE MANUAL REVISIONS TO MASTER.

ORIGINAL

Contact Information
540-Wire Wrap, Regular Point - Tail LG.=.560(14.22)
.125" (3.18mm) Contact Spacing x .250" (6.35mm) Row Spacing