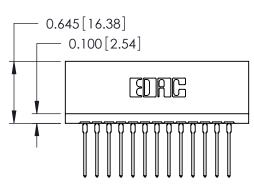

THIS IS A C.A.D. GENERATED DRAWING DO NOT MAKE MANUAL REVISIONS TO MASTER.

ORIGINAL

Contact Information
540-Wire Wrap, Regular Point - Tail LG.=.560(14.22)
.125" (3.18mm) Contact Spacing x .250" (6.35mm) Row Spacing