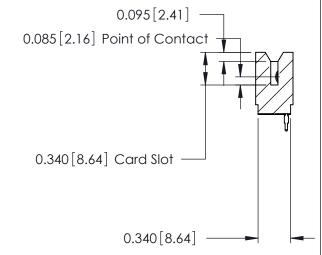

ORIGINAL

Contact Information
520-P.C. Tail, Regular Point - Tail LG.=.175(4.45)
.125" (3.18mm) Contact Spacing x .250" (6.35mm) Row Spacing

| 746 Series Ultra-Mate Card Edge Connector - Press Fit        |                                                                                                                                                                                                   |                | ACAD REFERENCE NO. |                 | 746-ENG MASTER |  |
|--------------------------------------------------------------|---------------------------------------------------------------------------------------------------------------------------------------------------------------------------------------------------|----------------|--------------------|-----------------|----------------|--|
|                                                              |                                                                                                                                                                                                   | DRAWN:         | J.LEE              | DATE: AUG 20/09 |                |  |
| Part Number: 746-014-520-506                                 |                                                                                                                                                                                                   | CHECKED:       |                    | DATE:           |                |  |
|                                                              | THESE DRAWINGS AND SPECIFICATIONS ARE THE PROPERTY OF EDAC INC., AND SHALL NOT BE REPRODUCED, OR COPIED OR USED AS THE BASIS FOR THE MANUFACTURE OR SALE OF APPARATUS WITHOUT WRITTEN PERMISSION. | SCALE:         |                    | SHEET 1 OF 1    |                |  |
| TORONTO, ONTARIO CANADA YOUR CONNECTION TO QUALITY & SERVICE |                                                                                                                                                                                                   | DRAWING NUMBER |                    |                 | ISSUE          |  |
|                                                              |                                                                                                                                                                                                   | 746-ENG MASTER |                    | ₹               | 1              |  |
| TOUR CONNECTION TO QUALITY & SERVICE                         |                                                                                                                                                                                                   |                |                    |                 |                |  |