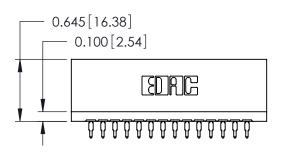

ORIGINAL

Contact Information
520-P.C. Tail, Regular Point - Tail LG.=.175(4.45)
.125" (3.18mm) Contact Spacing x .250" (6.35mm) Row Spacing

| 746 Series Ultra-Mate Card Edge Connector - Press Fit        |                                                                                                                                                                                                   |                | ACAD REFERENCE NO. |                 | 746-ENG MASTER |  |
|--------------------------------------------------------------|---------------------------------------------------------------------------------------------------------------------------------------------------------------------------------------------------|----------------|--------------------|-----------------|----------------|--|
|                                                              |                                                                                                                                                                                                   | DRAWN:         | J.LEE              | DATE: AUG 20/09 |                |  |
| Part Number: 746-014-520-506                                 |                                                                                                                                                                                                   | CHECKED:       |                    | DATE:           |                |  |
|                                                              | THESE DRAWINGS AND SPECIFICATIONS ARE THE PROPERTY OF EDAC INC., AND SHALL NOT BE REPRODUCED, OR COPIED OR USED AS THE BASIS FOR THE MANUFACTURE OR SALE OF APPARATUS WITHOUT WRITTEN PERMISSION. | SCALE:         |                    | SHEET 1 OF 1    |                |  |
| TORONTO, ONTARIO CANADA YOUR CONNECTION TO QUALITY & SERVICE |                                                                                                                                                                                                   | DRAWING NUMBER |                    |                 | ISSUE          |  |
|                                                              |                                                                                                                                                                                                   | 746-ENG MASTER |                    | ₹               | 1              |  |
| TOUR CONNECTION TO QUALITY & SERVICE                         |                                                                                                                                                                                                   |                |                    |                 |                |  |