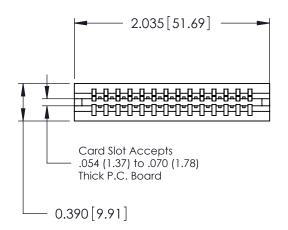

ORIGINAL

Contact Information
520-P.C. Tail, Regular Point - Tail LG.=.175(4.45)
.125" (3.18mm) Contact Spacing x .250" (6.35mm) Row Spacing

| 746 Series Ultra-Mate Card Edge Connector - Press Fit        |                                                                                                                                                                                                   |                | ACAD REFERENCE NO. |                 | 746-ENG MASTER |  |
|--------------------------------------------------------------|---------------------------------------------------------------------------------------------------------------------------------------------------------------------------------------------------|----------------|--------------------|-----------------|----------------|--|
|                                                              |                                                                                                                                                                                                   | DRAWN:         | J.LEE              | DATE: AUG 20/09 |                |  |
| Part Number: 746-014-520-506                                 |                                                                                                                                                                                                   | CHECKED:       |                    | DATE:           |                |  |
|                                                              | THESE DRAWINGS AND SPECIFICATIONS ARE THE PROPERTY OF EDAC INC., AND SHALL NOT BE REPRODUCED, OR COPIED OR USED AS THE BASIS FOR THE MANUFACTURE OR SALE OF APPARATUS WITHOUT WRITTEN PERMISSION. | SCALE:         |                    | SHEET 1 OF 1    |                |  |
| TORONTO, ONTARIO CANADA YOUR CONNECTION TO QUALITY & SERVICE |                                                                                                                                                                                                   | DRAWING NUMBER |                    |                 | ISSUE          |  |
|                                                              |                                                                                                                                                                                                   | 746-ENG MASTER |                    | ₹               | 1              |  |
| TOUR CONNECTION TO QUALITY & SERVICE                         |                                                                                                                                                                                                   |                |                    |                 |                |  |