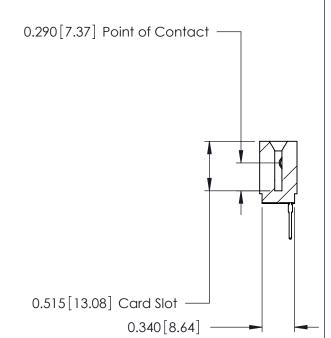

THIS IS A C.A.D. GENERATED DRAWING DO NOT MAKE MANUAL REVISIONS TO MASTER.

ORIGINAL

Contact Information
527-P.C. Tail, High Point - Tail LG.=.375(9.53)
.125" (3.18mm) Contact Spacing x .250" (6.35mm) Row Spacing

| 746 Series Ultra-Mate Card Edge Connector - Press Fit |                  |                                                                                                                                                                       | ACAD REFERENCE NO. |       | 746-ENG MASTER  |       |
|-------------------------------------------------------|------------------|-----------------------------------------------------------------------------------------------------------------------------------------------------------------------|--------------------|-------|-----------------|-------|
|                                                       |                  |                                                                                                                                                                       | DRAWN:             | J.LEE | DATE: AUG 20/09 |       |
| Part Number: 746-014-527-101                          |                  |                                                                                                                                                                       | CHECKED:           |       | DATE:           |       |
|                                                       | EDAC INC         | THESE DRAWINGS AND SPECIFICATIONS ARE THE PROPERTY OF EDAC INC., AND SHALL NOT BE REPRODUCED, OR COPIED OR USED AS THE BASIS FOR THE MANUFACTURE OR SALE OF APPARATUS | SCALE:             |       | SHEET 1 OF 1    |       |
|                                                       | TORONTO, ONTARIO |                                                                                                                                                                       | DRAWING NUMBER     |       |                 | ISSUE |
|                                                       | CANADA           |                                                                                                                                                                       | 746-ENG MASTER     |       | ₹               | 1     |
| YOUR CONNECTION TO QUALITY & SERVICE                  |                  | WITHOUT WRITTEN PERMISSION.                                                                                                                                           |                    |       |                 |       |