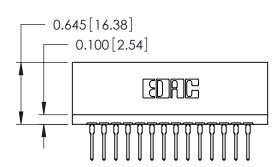

THIS IS A C.A.D. GENERATED DRAWING DO NOT MAKE MANUAL REVISIONS TO MASTER.

ORIGINAL

Contact Information
527-P.C. Tail, High Point - Tail LG.=.375(9.53)
.125" (3.18mm) Contact Spacing x .250" (6.35mm) Row Spacing

| 746 Series Ultra-Mate Card Edge Connector - Press Fit |                  |                                                                                                                                                                       | ACAD REFERENCE NO. |       | 746-ENG MASTER  |       |
|-------------------------------------------------------|------------------|-----------------------------------------------------------------------------------------------------------------------------------------------------------------------|--------------------|-------|-----------------|-------|
|                                                       |                  |                                                                                                                                                                       | DRAWN:             | J.LEE | DATE: AUG 20/09 |       |
| Part Number: 746-014-527-101                          |                  |                                                                                                                                                                       | CHECKED:           |       | DATE:           |       |
|                                                       | EDAC INC         | THESE DRAWINGS AND SPECIFICATIONS ARE THE PROPERTY OF EDAC INC., AND SHALL NOT BE REPRODUCED, OR COPIED OR USED AS THE BASIS FOR THE MANUFACTURE OR SALE OF APPARATUS | SCALE:             |       | SHEET 1 OF 1    |       |
|                                                       | TORONTO, ONTARIO |                                                                                                                                                                       | DRAWING NUMBER     |       |                 | ISSUE |
|                                                       | CANADA           |                                                                                                                                                                       | 746-ENG MASTER     |       | ₹               | 1     |
| YOUR CONNECTION TO QUALITY & SERVICE                  |                  | WITHOUT WRITTEN PERMISSION.                                                                                                                                           |                    |       |                 |       |