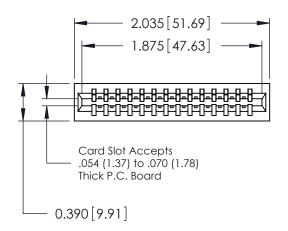

| 746 Series Ultra-Mate Card Edge Connector - Press Fit |                  |                                                                                                                                                                       | ACAD REFERENCE NO. |       | 746-ENG MASTER  |       |
|-------------------------------------------------------|------------------|-----------------------------------------------------------------------------------------------------------------------------------------------------------------------|--------------------|-------|-----------------|-------|
|                                                       |                  |                                                                                                                                                                       | DRAWN:             | J.LEE | DATE: AUG 20/09 |       |
| Part Number: 746-014-527-101                          |                  |                                                                                                                                                                       | CHECKED:           |       | DATE:           |       |
|                                                       | EDAC INC         | THESE DRAWINGS AND SPECIFICATIONS ARE THE PROPERTY OF EDAC INC., AND SHALL NOT BE REPRODUCED, OR COPIED OR USED AS THE BASIS FOR THE MANUFACTURE OR SALE OF APPARATUS | SCALE:             |       | SHEET 1 OF 1    |       |
|                                                       | TORONTO, ONTARIO |                                                                                                                                                                       | DRAWING NUMBER     |       |                 | ISSUE |
|                                                       | CANADA           |                                                                                                                                                                       | 746-ENG MASTER     |       | ₹               | 1     |
| YOUR CONNECTION TO QUALITY & SERVICE                  |                  | WITHOUT WRITTEN PERMISSION.                                                                                                                                           |                    |       |                 |       |