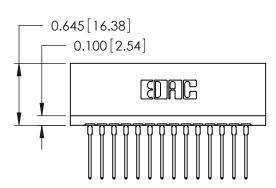

THIS IS A C.A.D. GENERATED DRAWING DO NOT MAKE MANUAL REVISIONS TO MASTER.

ORIGINAL

Contact Information
540-Wire Wrap, Regular Point - Tail LG.=.560(14.22)
.125" (3.18mm) Contact Spacing x .250" (6.35mm) Row Spacing