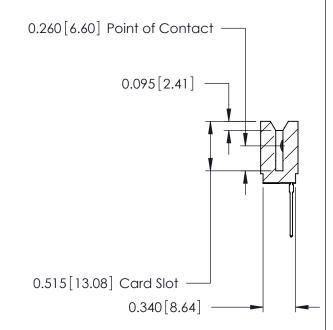

THIS IS A C.A.D. GENERATED DRAWING DO NOT MAKE MANUAL REVISIONS TO MASTER.

ORIGINAL

Contact Information
540-Wire Wrap, Regular Point - Tail LG.=.560(14.22)
.125" (3.18mm) Contact Spacing x .250" (6.35mm) Row Spacing