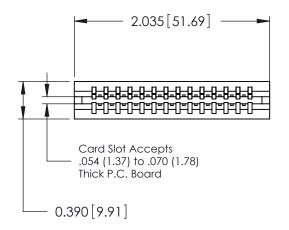

THIS IS A C.A.D. GENERATED DRAWING DO NOT MAKE MANUAL REVISIONS TO MASTER.

ORIGINAL

Contact Information
540-Wire Wrap, Regular Point - Tail LG.=.560(14.22)
.125" (3.18mm) Contact Spacing x .250" (6.35mm) Row Spacing