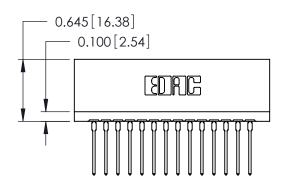

ORIGINAL

Contact Information
540-Wire Wrap, Regular Point - Tail LG.=.560(14.22)
.125" (3.18mm) Contact Spacing x .250" (6.35mm) Row Spacing

| 746 Series Ultra-Mate Card Edge Connector - Press Fit |                          |                                                                                                                                                                                                |                | ACAD REFERENCE NO. |                 | 746-ENG MASTER |  |
|-------------------------------------------------------|--------------------------|------------------------------------------------------------------------------------------------------------------------------------------------------------------------------------------------|----------------|--------------------|-----------------|----------------|--|
| ŭ                                                     |                          |                                                                                                                                                                                                | DRAWN:         | J.LEE              | DATE: AUG 20/09 |                |  |
| Part Number: 746-014-540-506                          |                          |                                                                                                                                                                                                | CHECKED:       |                    | DATE:           |                |  |
| YOUR CONNECTION TO                                    | EDAC INC                 | THESE DRAWINGS AND SPECIFICATIONS ARE THE PROPERTY OF EDAC INCAND SHALL NOT BE REPRODUCED, OR COPIED OR USED AS THE BASIS FOR THE MANUFACTURE OR SALE OF APPARATUS WITHOUT WRITTEN PERMISSION. | SCALE:         |                    | SHEET 1 OF 1    |                |  |
|                                                       | TORONTO, ONTARIO         |                                                                                                                                                                                                | DRAWING NUMBER |                    |                 | ISSUE          |  |
|                                                       | CANADA QUALITY & SERVICE |                                                                                                                                                                                                | 746-ENG MASTER |                    |                 | 1              |  |