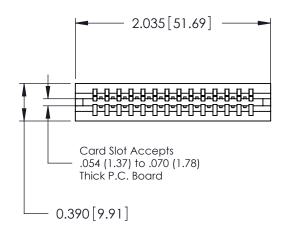

ORIGINAL

Contact Information
540-Wire Wrap, Regular Point - Tail LG.=.560(14.22)
.125" (3.18mm) Contact Spacing x .250" (6.35mm) Row Spacing

| 746 Series Ultra-Mate Card Edge Connector - Press Fit |                          |                                                                                                                                                                                                |                | ACAD REFERENCE NO. |                 | 746-ENG MASTER |  |
|-------------------------------------------------------|--------------------------|------------------------------------------------------------------------------------------------------------------------------------------------------------------------------------------------|----------------|--------------------|-----------------|----------------|--|
| ŭ                                                     |                          |                                                                                                                                                                                                | DRAWN:         | J.LEE              | DATE: AUG 20/09 |                |  |
| Part Number: 746-014-540-506                          |                          |                                                                                                                                                                                                | CHECKED:       |                    | DATE:           |                |  |
| YOUR CONNECTION TO                                    | EDAC INC                 | THESE DRAWINGS AND SPECIFICATIONS ARE THE PROPERTY OF EDAC INCAND SHALL NOT BE REPRODUCED, OR COPIED OR USED AS THE BASIS FOR THE MANUFACTURE OR SALE OF APPARATUS WITHOUT WRITTEN PERMISSION. | SCALE:         |                    | SHEET 1 OF 1    |                |  |
|                                                       | TORONTO, ONTARIO         |                                                                                                                                                                                                | DRAWING NUMBER |                    |                 | ISSUE          |  |
|                                                       | CANADA QUALITY & SERVICE |                                                                                                                                                                                                | 746-ENG MASTER |                    |                 | 1              |  |