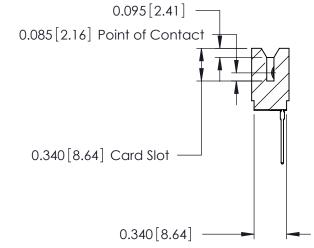

ORIGINAL

Contact Information
540-Wire Wrap, Regular Point - Tail LG.=.560(14.22)
.125" (3.18mm) Contact Spacing x .250" (6.35mm) Row Spacing

| 746 Series Ultra-Mate Card Edge Connector - Press Fit |                          |                                                                                                                                                                                                |                | ACAD REFERENCE NO. |                 | 746-ENG MASTER |  |
|-------------------------------------------------------|--------------------------|------------------------------------------------------------------------------------------------------------------------------------------------------------------------------------------------|----------------|--------------------|-----------------|----------------|--|
| ŭ                                                     |                          |                                                                                                                                                                                                | DRAWN:         | J.LEE              | DATE: AUG 20/09 |                |  |
| Part Number: 746-014-540-506                          |                          |                                                                                                                                                                                                | CHECKED:       |                    | DATE:           |                |  |
| YOUR CONNECTION TO                                    | EDAC INC                 | THESE DRAWINGS AND SPECIFICATIONS ARE THE PROPERTY OF EDAC INCAND SHALL NOT BE REPRODUCED, OR COPIED OR USED AS THE BASIS FOR THE MANUFACTURE OR SALE OF APPARATUS WITHOUT WRITTEN PERMISSION. | SCALE:         |                    | SHEET 1 OF 1    |                |  |
|                                                       | TORONTO, ONTARIO         |                                                                                                                                                                                                | DRAWING NUMBER |                    |                 | ISSUE          |  |
|                                                       | CANADA QUALITY & SERVICE |                                                                                                                                                                                                | 746-ENG MASTER |                    |                 | 1              |  |