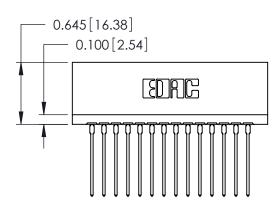

ORIGINAL

746-ENG MASTER DATE: AUG 20/09

SHEET 1 OF 1

ISSUE

DATE:

Contact Information
541-Wire Wrap, Regular Point - Tail LG.=.750(19.05)
.125" (3.18mm) Contact Spacing x .250" (6.35mm) Row Spacing

| 746 Series Ultra-Mate Card Edge Connector - Press Fit<br>Part Number: 746-014-541-506 |                                                                                                                                                                                                   | ACAD REFERENCE NO. |   |
|---------------------------------------------------------------------------------------|---------------------------------------------------------------------------------------------------------------------------------------------------------------------------------------------------|--------------------|---|
|                                                                                       |                                                                                                                                                                                                   | DRAWN: J.LEE       |   |
|                                                                                       |                                                                                                                                                                                                   | CHECKED:           |   |
| EDAC INC TORONTO, ONTARIO CANADA YOUR CONNECTION TO QUALITY & SERVICE                 | THESE DRAWINGS AND SPECIFICATIONS ARE THE PROPERTY OF EDAC INC., AND SHALL NOT BE REPRODUCED, OR COPIED OR USED AS THE BASIS FOR THE MANUFACTURE OR SALE OF APPARATUS WITHOUT WRITTEN PERMISSION. | SCALE:             |   |
|                                                                                       |                                                                                                                                                                                                   | DRAWING NUMBER     | _ |
|                                                                                       |                                                                                                                                                                                                   | 746-ENG MASTER     | ₹ |
|                                                                                       |                                                                                                                                                                                                   | ĺ                  |   |