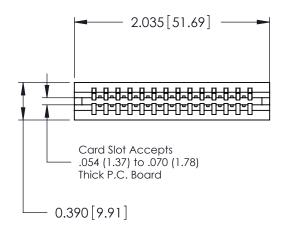

ORIGINAL

746-ENG MASTER DATE: AUG 20/09

SHEET 1 OF 1

ISSUE

DATE:

Contact Information
541-Wire Wrap, Regular Point - Tail LG.=.750(19.05)
.125" (3.18mm) Contact Spacing x .250" (6.35mm) Row Spacing

| 746 Series Ultra-Mate Card Edge Connector - Press Fit<br>Part Number: 746-014-541-506 |                                                                                                                                                                                                   | ACAD REFERENCE NO. |   |
|---------------------------------------------------------------------------------------|---------------------------------------------------------------------------------------------------------------------------------------------------------------------------------------------------|--------------------|---|
|                                                                                       |                                                                                                                                                                                                   | DRAWN: J.LEE       |   |
|                                                                                       |                                                                                                                                                                                                   | CHECKED:           |   |
| EDAC INC TORONTO, ONTARIO CANADA YOUR CONNECTION TO QUALITY & SERVICE                 | THESE DRAWINGS AND SPECIFICATIONS ARE THE PROPERTY OF EDAC INC., AND SHALL NOT BE REPRODUCED, OR COPIED OR USED AS THE BASIS FOR THE MANUFACTURE OR SALE OF APPARATUS WITHOUT WRITTEN PERMISSION. | SCALE:             |   |
|                                                                                       |                                                                                                                                                                                                   | DRAWING NUMBER     | _ |
|                                                                                       |                                                                                                                                                                                                   | 746-ENG MASTER     | ₹ |
|                                                                                       |                                                                                                                                                                                                   | ĺ                  |   |