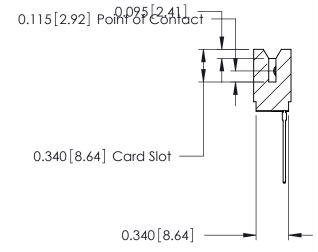

ORIGINAL

746-ENG MASTER DATE: AUG 20/09

SHEET 1 OF 1

ISSUE

DATE:

Contact Information
541-Wire Wrap, Regular Point - Tail LG.=.750(19.05)
.125" (3.18mm) Contact Spacing x .250" (6.35mm) Row Spacing

| 746 Series Ultra-Mate Card Edge Connector - Press Fit<br>Part Number: 746-014-541-506 |                                                                                                                                                                                                   | ACAD REFERENCE NO. |   |
|---------------------------------------------------------------------------------------|---------------------------------------------------------------------------------------------------------------------------------------------------------------------------------------------------|--------------------|---|
|                                                                                       |                                                                                                                                                                                                   | DRAWN: J.LEE       |   |
|                                                                                       |                                                                                                                                                                                                   | CHECKED:           |   |
| EDAC INC TORONTO, ONTARIO CANADA YOUR CONNECTION TO QUALITY & SERVICE                 | THESE DRAWINGS AND SPECIFICATIONS ARE THE PROPERTY OF EDAC INC., AND SHALL NOT BE REPRODUCED, OR COPIED OR USED AS THE BASIS FOR THE MANUFACTURE OR SALE OF APPARATUS WITHOUT WRITTEN PERMISSION. | SCALE:             |   |
|                                                                                       |                                                                                                                                                                                                   | DRAWING NUMBER     | _ |
|                                                                                       |                                                                                                                                                                                                   | 746-ENG MASTER     | ₹ |
|                                                                                       |                                                                                                                                                                                                   | ĺ                  |   |