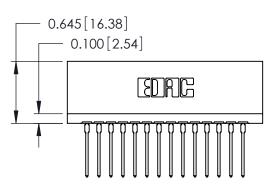

ORIGINAL

Contact Information
545-Wire Wrap, High Point - Tail LG.=.560(14.22)
.125" (3.18mm) Contact Spacing x .250" (6.35mm) Row Spacing

| 746 Series Ultra-Mate Card Edge Connector - Press Fit |                                                                                                                                                                                                 |                | ACAD REFERENCE NO. |                 | 746-ENG MASTER |  |
|-------------------------------------------------------|-------------------------------------------------------------------------------------------------------------------------------------------------------------------------------------------------|----------------|--------------------|-----------------|----------------|--|
|                                                       |                                                                                                                                                                                                 | DRAWN:         | J.LEE              | DATE: AUG 20/09 |                |  |
| Part Number: 746-014-545-106                          |                                                                                                                                                                                                 | CHECKED:       |                    | DATE:           |                |  |
| EDAC INC TORONTO, ONTARIO CANADA                      | THESE DRAWINGS AND SPECIFICATIONS ARE THE PROPERTY OF EDAC INC.,AND SHALL NOT BE REPRODUCED,OR COPIED OR USED AS THE BASIS FOR THE MANUFACTURE OR SALE OF APPARATUS WITHOUT WRITTEN PERMISSION. | SCALE:         |                    | SHEET 1 OF 1    |                |  |
|                                                       |                                                                                                                                                                                                 | DRAWING NUMBER |                    | •               | ISSUE          |  |
|                                                       |                                                                                                                                                                                                 | 746-ENG MASTER |                    | ₹               | 1              |  |
| YOUR CONNECTION TO QUALITY & SERVICE                  |                                                                                                                                                                                                 |                |                    |                 |                |  |