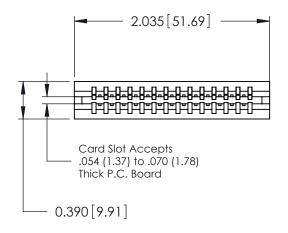

ORIGINAL

Contact Information
545-Wire Wrap, High Point - Tail LG.=.560(14.22)
.125" (3.18mm) Contact Spacing x .250" (6.35mm) Row Spacing

| 746 Series Ultra-Mate Card Edge Connector - Press Fit |                                                                                                                                                                                                 |                | ACAD REFERENCE NO. |                 | 746-ENG MASTER |  |
|-------------------------------------------------------|-------------------------------------------------------------------------------------------------------------------------------------------------------------------------------------------------|----------------|--------------------|-----------------|----------------|--|
|                                                       |                                                                                                                                                                                                 | DRAWN:         | J.LEE              | DATE: AUG 20/09 |                |  |
| Part Number: 746-014-545-106                          |                                                                                                                                                                                                 | CHECKED:       |                    | DATE:           |                |  |
| EDAC INC TORONTO, ONTARIO CANADA                      | THESE DRAWINGS AND SPECIFICATIONS ARE THE PROPERTY OF EDAC INC.,AND SHALL NOT BE REPRODUCED,OR COPIED OR USED AS THE BASIS FOR THE MANUFACTURE OR SALE OF APPARATUS WITHOUT WRITTEN PERMISSION. | SCALE:         |                    | SHEET 1 OF 1    |                |  |
|                                                       |                                                                                                                                                                                                 | DRAWING NUMBER |                    | •               | ISSUE          |  |
|                                                       |                                                                                                                                                                                                 | 746-ENG MASTER |                    | ₹               | 1              |  |
| YOUR CONNECTION TO QUALITY & SERVICE                  |                                                                                                                                                                                                 |                |                    |                 |                |  |