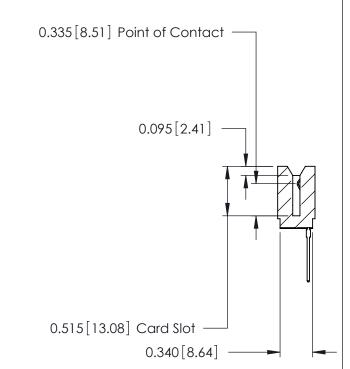

ORIGINAL

Contact Information
545-Wire Wrap, High Point - Tail LG.=.560(14.22)
.125" (3.18mm) Contact Spacing x .250" (6.35mm) Row Spacing

| 746 Series Ultra-Mate Card Edge Connector - Press Fit |                                                                                                                                                                                                 |                | ACAD REFERENCE NO. |                 | 746-ENG MASTER |  |
|-------------------------------------------------------|-------------------------------------------------------------------------------------------------------------------------------------------------------------------------------------------------|----------------|--------------------|-----------------|----------------|--|
|                                                       |                                                                                                                                                                                                 | DRAWN:         | J.LEE              | DATE: AUG 20/09 |                |  |
| Part Number: 746-014-545-106                          |                                                                                                                                                                                                 | CHECKED:       |                    | DATE:           |                |  |
| EDAC INC TORONTO, ONTARIO CANADA                      | THESE DRAWINGS AND SPECIFICATIONS ARE THE PROPERTY OF EDAC INC.,AND SHALL NOT BE REPRODUCED,OR COPIED OR USED AS THE BASIS FOR THE MANUFACTURE OR SALE OF APPARATUS WITHOUT WRITTEN PERMISSION. | SCALE:         |                    | SHEET 1 OF 1    |                |  |
|                                                       |                                                                                                                                                                                                 | DRAWING NUMBER |                    | •               | ISSUE          |  |
|                                                       |                                                                                                                                                                                                 | 746-ENG MASTER |                    | ₹               | 1              |  |
| YOUR CONNECTION TO QUALITY & SERVICE                  |                                                                                                                                                                                                 |                |                    |                 |                |  |