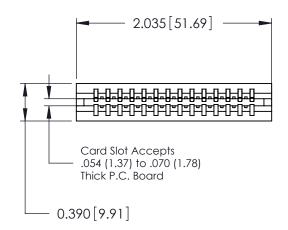

ORIGINAL

Contact Information
553-Wire Wrap, Medium Point - Tail LG.=.702(17.83)
.125" (3.18mm) Contact Spacing x .250" (6.35mm) Row Spacing

| 746 Series Ultra-Mate Card Edge Connector - Press Fit |                                                                                                                                                                                                  | ACAD REFERENCE NO. |       | 746-ENG N       | 746-ENG MASTER |  |
|-------------------------------------------------------|--------------------------------------------------------------------------------------------------------------------------------------------------------------------------------------------------|--------------------|-------|-----------------|----------------|--|
|                                                       |                                                                                                                                                                                                  | DRAWN:             | J.LEE | DATE: AUG 20/09 |                |  |
| Part Number: 746-014-553-106                          |                                                                                                                                                                                                  | CHECKED: DATE      |       | DATE:           |                |  |
| EDAC INC TORONTO, ONTARIO CANADA                      | THESE DRAWINGS AND SPECIFICATIONS ARE THE PROPERTY OF EDAC INC.,AND SHALL NOT BE REPRODUCED, OR COPIED OR USED AS THE BASIS FOR THE MANUFACTURE OR SALE OF APPARATUS WITHOUT WRITTEN PERMISSION. | SCALE:             |       | SHEET           | 1 OF 1         |  |
|                                                       |                                                                                                                                                                                                  | DRAWING NUMBER     |       |                 | ISSUE          |  |
| YOUR CONNECTION TO QUALITY & SERVICE                  |                                                                                                                                                                                                  | 746-ENG MASTER     |       | 1               |                |  |