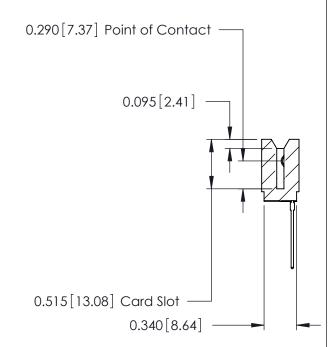

ORIGINAL

Contact Information
553-Wire Wrap, Medium Point - Tail LG.=.702(17.83)
.125" (3.18mm) Contact Spacing x .250" (6.35mm) Row Spacing

| 746 Series Ultra-Mate Card Edge Connector - Press Fit |                                                                                                                                                                                                  | ACAD REFERENCE NO. |       | 746-ENG N       | 746-ENG MASTER |  |
|-------------------------------------------------------|--------------------------------------------------------------------------------------------------------------------------------------------------------------------------------------------------|--------------------|-------|-----------------|----------------|--|
|                                                       |                                                                                                                                                                                                  | DRAWN:             | J.LEE | DATE: AUG 20/09 |                |  |
| Part Number: 746-014-553-106                          |                                                                                                                                                                                                  | CHECKED: DATE      |       | DATE:           |                |  |
| EDAC INC TORONTO, ONTARIO CANADA                      | THESE DRAWINGS AND SPECIFICATIONS ARE THE PROPERTY OF EDAC INC.,AND SHALL NOT BE REPRODUCED, OR COPIED OR USED AS THE BASIS FOR THE MANUFACTURE OR SALE OF APPARATUS WITHOUT WRITTEN PERMISSION. | SCALE:             |       | SHEET           | 1 OF 1         |  |
|                                                       |                                                                                                                                                                                                  | DRAWING NUMBER     |       |                 | ISSUE          |  |
| YOUR CONNECTION TO QUALITY & SERVICE                  |                                                                                                                                                                                                  | 746-ENG MASTER     |       | 1               |                |  |