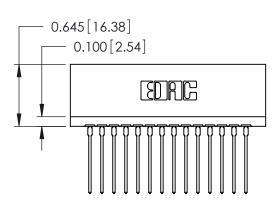

ORIGINAL

Contact Information
553-Wire Wrap, Medium Point - Tail LG.=.702(17.83)
.125" (3.18mm) Contact Spacing x .250" (6.35mm) Row Spacing

| 746 Series Ultra-Mate Card Edge Connector - Press Fit |                                                                                                                                                                                                  | ACAD REFERENCE NO. |       | 746-ENG N       | 746-ENG MASTER |  |
|-------------------------------------------------------|--------------------------------------------------------------------------------------------------------------------------------------------------------------------------------------------------|--------------------|-------|-----------------|----------------|--|
|                                                       |                                                                                                                                                                                                  | DRAWN:             | J.LEE | DATE: AUG 20/09 |                |  |
| Part Number: 746-014-553-106                          |                                                                                                                                                                                                  | CHECKED: DATE      |       | DATE:           |                |  |
| EDAC INC TORONTO, ONTARIO CANADA                      | THESE DRAWINGS AND SPECIFICATIONS ARE THE PROPERTY OF EDAC INC.,AND SHALL NOT BE REPRODUCED, OR COPIED OR USED AS THE BASIS FOR THE MANUFACTURE OR SALE OF APPARATUS WITHOUT WRITTEN PERMISSION. | SCALE:             |       | SHEET           | 1 OF 1         |  |
|                                                       |                                                                                                                                                                                                  | DRAWING NUMBER     |       |                 | ISSUE          |  |
| YOUR CONNECTION TO QUALITY & SERVICE                  |                                                                                                                                                                                                  | 746-ENG MASTER     |       | 1               |                |  |