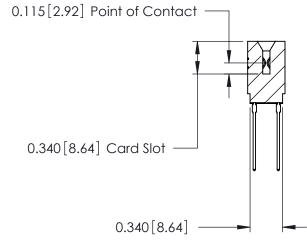

THIS IS A C.A.D. GENERATED DRAWING DO NOT MAKE MANUAL REVISIONS TO MASTER.

ISSUE NUMBER

ORIGINAL

Contact Information
553-Wire Wrap, Medium Point - Tail LG.=.702(17.83)
.125" (3.18mm) Contact Spacing x .250" (6.35mm) Row Spacing