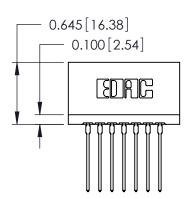

THIS IS A C.A.D. GENERATED DRAWING DO NOT MAKE MANUAL REVISIONS TO MASTER.

ISSUE NUMBER

ORIGINAL

Contact Information
553-Wire Wrap, Medium Point - Tail LG.=.702(17.83)
.125" (3.18mm) Contact Spacing x .250" (6.35mm) Row Spacing