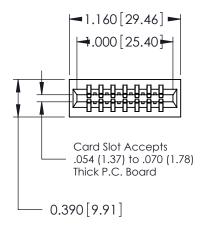

|  | 746 Series Ultra-Mate Card Edge Connector - Press Fit                 |                                                                                                                                                                                                   |                | ACAD REFERENCE NO. |                 | 746-ENG MASTER |  |
|--|-----------------------------------------------------------------------|---------------------------------------------------------------------------------------------------------------------------------------------------------------------------------------------------|----------------|--------------------|-----------------|----------------|--|
|  |                                                                       |                                                                                                                                                                                                   |                | J.LEE              | DATE: AUG 20/09 |                |  |
|  |                                                                       |                                                                                                                                                                                                   |                | CHECKED:           |                 | DATE:          |  |
|  | EDAC INC TORONTO, ONTARIO CANADA YOUR CONNECTION TO QUALITY & SERVICE | THESE DRAWINGS AND SPECIFICATIONS ARE THE PROPERTY OF EDAC INC., AND SHALL NOT BE REPRODUCED, OR COPIED OR USED AS THE BASIS FOR THE MANUFACTURE OR SALE OF APPARATUS WITHOUT WRITTEN PERMISSION. | SCALE:         |                    | SHEET 1         | I OF 1         |  |
|  |                                                                       |                                                                                                                                                                                                   | DRAWING NUMBER |                    |                 | ISSUE          |  |
|  |                                                                       |                                                                                                                                                                                                   | 746-ENG MASTER |                    | ₹               | 1              |  |
|  | WITH                                                                  |                                                                                                                                                                                                   |                |                    |                 |                |  |