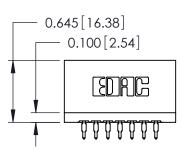

THIS IS A C.A.D. GENERATED DRAWING DO NOT MAKE MANUAL REVISIONS TO MASTER.

ISSUE NUMBER

ORIGINAL

<u>Contact Information</u> 560-Make Before Break (MBB) - Tail LG.=.175(4.45) .125" (3.18mm) Contact Spacing x .250" (6.35mm) Row Spacing