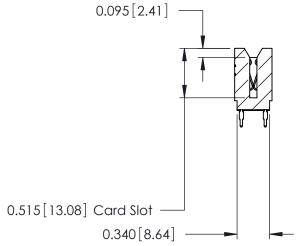

THIS IS A C.A.D. GENERATED DRAWING DO NOT MAKE MANUAL REVISIONS TO MASTER.

ISSUE NUMBER

ORIGINAL

<u>Contact Information</u> 560-Make Before Break (MBB) - Tail LG.=.175(4.45) .125" (3.18mm) Contact Spacing x .250" (6.35mm) Row Spacing