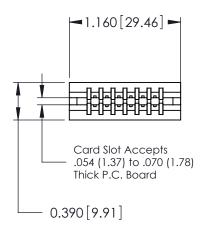

THIS IS A C.A.D. GENERATED DRAWING DO NOT MAKE MANUAL REVISIONS TO MASTER.

ISSUE NUMBER

ORIGINAL

<u>Contact Information</u> 560-Make Before Break (MBB) - Tail LG.=.175(4.45) .125" (3.18mm) Contact Spacing x .250" (6.35mm) Row Spacing