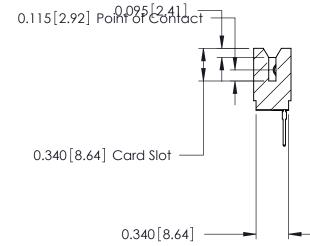

Contact Information
527-P.C. Tail, High Point - Tail LG.=.375(9.53)
.125" (3.18mm) Contact Spacing x .250" (6.35mm) Row Spacing

| 746 Series Ultra-Mate Card Edge Connector - Press Fit |                  |                                                                                                                                    |                | ACAD REFERENCE NO. |                 | 746-ENG MASTER |  |
|-------------------------------------------------------|------------------|------------------------------------------------------------------------------------------------------------------------------------|----------------|--------------------|-----------------|----------------|--|
| Ŭ                                                     |                  |                                                                                                                                    | DRAWN:         | J.LEE              | DATE: AUG 20/09 |                |  |
| Part Number: 746-015-527-506                          |                  |                                                                                                                                    | CHECKED:       |                    | DATE:           |                |  |
|                                                       | EDAC INC         | THESE DRAWINGS AND SPECIFICATIONS ARE THE PROPERTY OF EDAC INC.,AND SHALL NOT BE REPRODUCED,OR COPIED OR USED AS THE BASIS FOR THE | SCALE:         |                    | SHEET 1 OF 1    |                |  |
|                                                       | TORONTO, ONTARIO |                                                                                                                                    | DRAWING NUMBER |                    |                 | ISSUE          |  |
| YOUR CONNECTION TO QUALITY & SERVICE                  |                  | MANUFACTURE OR SALE OF APPARATUS WITHOUT WRITTEN PERMISSION.                                                                       | 746-ENG MASTER |                    | ₹               | 1              |  |
|                                                       |                  |                                                                                                                                    |                |                    |                 |                |  |