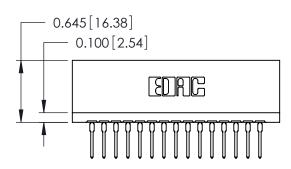

Contact Information
527-P.C. Tail, High Point - Tail LG.=.375(9.53)
.125" (3.18mm) Contact Spacing x .250" (6.35mm) Row Spacing

| 746 Series Ultra-Mate Card Edge Connector - Press Fit |                  |                                                                                                                                    |                | ACAD REFERENCE NO. |                 | 746-ENG MASTER |  |
|-------------------------------------------------------|------------------|------------------------------------------------------------------------------------------------------------------------------------|----------------|--------------------|-----------------|----------------|--|
| Ŭ                                                     |                  |                                                                                                                                    | DRAWN:         | J.LEE              | DATE: AUG 20/09 |                |  |
| Part Number: 746-015-527-506                          |                  |                                                                                                                                    | CHECKED:       |                    | DATE:           |                |  |
|                                                       | EDAC INC         | THESE DRAWINGS AND SPECIFICATIONS ARE THE PROPERTY OF EDAC INC.,AND SHALL NOT BE REPRODUCED,OR COPIED OR USED AS THE BASIS FOR THE | SCALE:         |                    | SHEET 1 OF 1    |                |  |
|                                                       | TORONTO, ONTARIO |                                                                                                                                    | DRAWING NUMBER |                    |                 | ISSUE          |  |
| YOUR CONNECTION TO QUALITY & SERVICE                  |                  | MANUFACTURE OR SALE OF APPARATUS WITHOUT WRITTEN PERMISSION.                                                                       | 746-ENG MASTER |                    | ₹               | 1              |  |
|                                                       |                  |                                                                                                                                    |                |                    |                 |                |  |