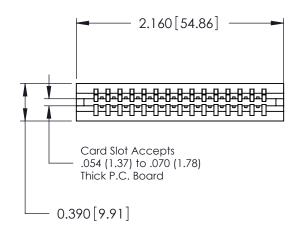

Contact Information
527-P.C. Tail, High Point - Tail LG.=.375(9.53)
.125" (3.18mm) Contact Spacing x .250" (6.35mm) Row Spacing

| 746 Series Ultra-Mate Card Edge Connector - Press Fit |                  |                                                                                                                                    |                | ACAD REFERENCE NO. |                 | 746-ENG MASTER |  |
|-------------------------------------------------------|------------------|------------------------------------------------------------------------------------------------------------------------------------|----------------|--------------------|-----------------|----------------|--|
| Ŭ                                                     |                  |                                                                                                                                    | DRAWN:         | J.LEE              | DATE: AUG 20/09 |                |  |
| Part Number: 746-015-527-506                          |                  |                                                                                                                                    | CHECKED:       |                    | DATE:           |                |  |
|                                                       | EDAC INC         | THESE DRAWINGS AND SPECIFICATIONS ARE THE PROPERTY OF EDAC INC.,AND SHALL NOT BE REPRODUCED,OR COPIED OR USED AS THE BASIS FOR THE | SCALE:         |                    | SHEET 1 OF 1    |                |  |
|                                                       | TORONTO, ONTARIO |                                                                                                                                    | DRAWING NUMBER |                    |                 | ISSUE          |  |
| YOUR CONNECTION TO QUALITY & SERVICE                  |                  | MANUFACTURE OR SALE OF APPARATUS WITHOUT WRITTEN PERMISSION.                                                                       | 746-ENG MASTER |                    | ₹               | 1              |  |
|                                                       |                  |                                                                                                                                    |                |                    |                 |                |  |