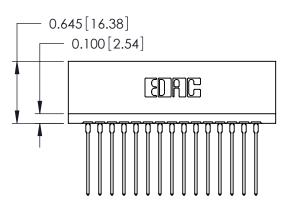

Contact Information
541-Wire Wrap, Regular Point - Tail LG.=.750(19.05)
.125" (3.18mm) Contact Spacing x .250" (6.35mm) Row Spacing

| 746 Series Ultra-Mate Card Edge Connector - Press Fit |                             |                                                                                                                                                                                                 | ACAD REFERENCE NO. |       | 746-ENG MASTER  |        |
|-------------------------------------------------------|-----------------------------|-------------------------------------------------------------------------------------------------------------------------------------------------------------------------------------------------|--------------------|-------|-----------------|--------|
|                                                       |                             |                                                                                                                                                                                                 | DRAWN:             | J.LEE | DATE: AUG 20/09 |        |
| Part Number: 746-015-541-106                          |                             |                                                                                                                                                                                                 | CHECKED:           |       | DATE:           |        |
| YOUR CONNECTION TO                                    | EDAC INC                    | THESE DRAWINGS AND SPECIFICATIONS ARE THE PROPERTY OF EDAC INC.,AND SHALL NOT BE REPRODUCED,OR COPIED OR USED AS THE BASIS FOR THE MANUFACTURE OR SALE OF APPARATUS WITHOUT WRITTEN PERMISSION. | SCALE:             |       | SHEET 1         | 1 OF 1 |
|                                                       | TORONTO, ONTARIO            |                                                                                                                                                                                                 | DRAWING NUMBER     |       |                 | ISSUE  |
|                                                       | CANADA<br>QUALITY & SERVICE |                                                                                                                                                                                                 | 746-ENG MASTER     |       |                 | 1      |