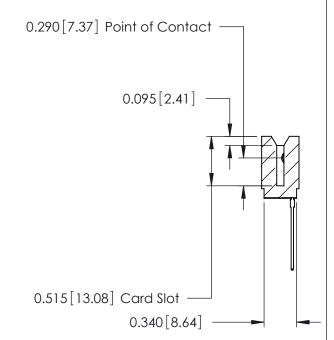

Contact Information
541-Wire Wrap, Regular Point - Tail LG.=.750(19.05)
.125" (3.18mm) Contact Spacing x .250" (6.35mm) Row Spacing

| 746 Series Ultra-Mate Card Edge Connector - Press Fit |                             |                                                                                                                                                                                                 | ACAD REFERENCE NO. |       | 746-ENG MASTER  |        |
|-------------------------------------------------------|-----------------------------|-------------------------------------------------------------------------------------------------------------------------------------------------------------------------------------------------|--------------------|-------|-----------------|--------|
|                                                       |                             |                                                                                                                                                                                                 | DRAWN:             | J.LEE | DATE: AUG 20/09 |        |
| Part Number: 746-015-541-106                          |                             |                                                                                                                                                                                                 | CHECKED:           |       | DATE:           |        |
| YOUR CONNECTION TO                                    | EDAC INC                    | THESE DRAWINGS AND SPECIFICATIONS ARE THE PROPERTY OF EDAC INC.,AND SHALL NOT BE REPRODUCED,OR COPIED OR USED AS THE BASIS FOR THE MANUFACTURE OR SALE OF APPARATUS WITHOUT WRITTEN PERMISSION. | SCALE:             |       | SHEET 1         | 1 OF 1 |
|                                                       | TORONTO, ONTARIO            |                                                                                                                                                                                                 | DRAWING NUMBER     |       |                 | ISSUE  |
|                                                       | CANADA<br>QUALITY & SERVICE |                                                                                                                                                                                                 | 746-ENG MASTER     |       |                 | 1      |