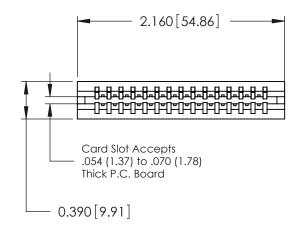

Contact Information
541-Wire Wrap, Regular Point - Tail LG.=.750(19.05)
.125" (3.18mm) Contact Spacing x .250" (6.35mm) Row Spacing

| 746 Series Ultra-Mate Card Edge Connector - Press Fit |                             |                                                                                                                                                                                                 | ACAD REFERENCE NO. |       | 746-ENG MASTER  |        |
|-------------------------------------------------------|-----------------------------|-------------------------------------------------------------------------------------------------------------------------------------------------------------------------------------------------|--------------------|-------|-----------------|--------|
|                                                       |                             |                                                                                                                                                                                                 | DRAWN:             | J.LEE | DATE: AUG 20/09 |        |
| Part Number: 746-015-541-106                          |                             |                                                                                                                                                                                                 | CHECKED:           |       | DATE:           |        |
| YOUR CONNECTION TO                                    | EDAC INC                    | THESE DRAWINGS AND SPECIFICATIONS ARE THE PROPERTY OF EDAC INC.,AND SHALL NOT BE REPRODUCED,OR COPIED OR USED AS THE BASIS FOR THE MANUFACTURE OR SALE OF APPARATUS WITHOUT WRITTEN PERMISSION. | SCALE:             |       | SHEET 1         | 1 OF 1 |
|                                                       | TORONTO, ONTARIO            |                                                                                                                                                                                                 | DRAWING NUMBER     |       |                 | ISSUE  |
|                                                       | CANADA<br>QUALITY & SERVICE |                                                                                                                                                                                                 | 746-ENG MASTER     |       |                 | 1      |