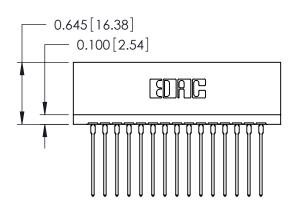

## Contact Information 541-Wire Wrap, Regular Point - Tail LG.=.750(19.05) .125" (3.18mm) Contact Spacing x .250" (6.35mm) Row Spacing

| 746 Series Ultra-Mate Card Edge Connector - Press Fit |                          |                                                                                                                                                                                                   |                | ACAD REFERENCE NO. |   |  |
|-------------------------------------------------------|--------------------------|---------------------------------------------------------------------------------------------------------------------------------------------------------------------------------------------------|----------------|--------------------|---|--|
|                                                       |                          |                                                                                                                                                                                                   | DRAWN:         | J.LEE              | [ |  |
| Part Number: 746-015-541-501                          |                          |                                                                                                                                                                                                   | CHECKED:       |                    | [ |  |
| YOUR CONNECTION TO Q                                  | EDAC INC                 | THESE DRAWINGS AND SPECIFICATIONS ARE THE PROPERTY OF EDAC INC., AND SHALL NOT BE REPRODUCED, OR COPIED OR USED AS THE BASIS FOR THE MANUFACTURE OR SALE OF APPARATUS WITHOUT WRITTEN PERMISSION. | SCALE:         |                    | 5 |  |
|                                                       | ORONTO, ONTARIO          |                                                                                                                                                                                                   | DRAWING NUMBER |                    |   |  |
|                                                       | CANADA OUALITY & SERVICE |                                                                                                                                                                                                   | 746-ENG MASTER |                    |   |  |
|                                                       |                          |                                                                                                                                                                                                   |                |                    |   |  |