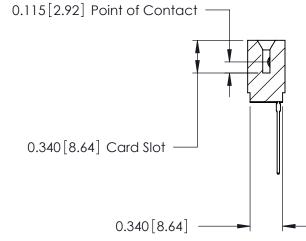

## Contact Information 541-Wire Wrap, Regular Point - Tail LG.=.750(19.05) .125" (3.18mm) Contact Spacing x .250" (6.35mm) Row Spacing

| 746 Series Ultra-Mate Card Edge Connector - Press Fit |                          |                                                                                                                                                                                                   |                | ACAD REFERENCE NO. |   |  |
|-------------------------------------------------------|--------------------------|---------------------------------------------------------------------------------------------------------------------------------------------------------------------------------------------------|----------------|--------------------|---|--|
|                                                       |                          |                                                                                                                                                                                                   | DRAWN:         | J.LEE              | [ |  |
| Part Number: 746-015-541-501                          |                          |                                                                                                                                                                                                   | CHECKED:       |                    | [ |  |
| YOUR CONNECTION TO Q                                  | EDAC INC                 | THESE DRAWINGS AND SPECIFICATIONS ARE THE PROPERTY OF EDAC INC., AND SHALL NOT BE REPRODUCED, OR COPIED OR USED AS THE BASIS FOR THE MANUFACTURE OR SALE OF APPARATUS WITHOUT WRITTEN PERMISSION. | SCALE:         |                    | 5 |  |
|                                                       | ORONTO, ONTARIO          |                                                                                                                                                                                                   | DRAWING NUMBER |                    |   |  |
|                                                       | CANADA OUALITY & SERVICE |                                                                                                                                                                                                   | 746-ENG MASTER |                    |   |  |
|                                                       |                          |                                                                                                                                                                                                   |                |                    |   |  |