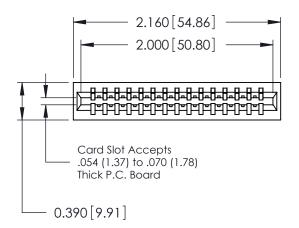

## Contact Information 541-Wire Wrap, Regular Point - Tail LG.=.750(19.05) .125" (3.18mm) Contact Spacing x .250" (6.35mm) Row Spacing

| 746 Series Ultra-Mate Card Edge Connector - Press Fit |                          |                                                                                                                                                                                                   |                | ACAD REFERENCE NO. |   |  |
|-------------------------------------------------------|--------------------------|---------------------------------------------------------------------------------------------------------------------------------------------------------------------------------------------------|----------------|--------------------|---|--|
|                                                       |                          |                                                                                                                                                                                                   | DRAWN:         | J.LEE              | [ |  |
| Part Number: 746-015-541-501                          |                          |                                                                                                                                                                                                   | CHECKED:       |                    | [ |  |
| YOUR CONNECTION TO Q                                  | EDAC INC                 | THESE DRAWINGS AND SPECIFICATIONS ARE THE PROPERTY OF EDAC INC., AND SHALL NOT BE REPRODUCED, OR COPIED OR USED AS THE BASIS FOR THE MANUFACTURE OR SALE OF APPARATUS WITHOUT WRITTEN PERMISSION. | SCALE:         |                    | 5 |  |
|                                                       | ORONTO, ONTARIO          |                                                                                                                                                                                                   | DRAWING NUMBER |                    |   |  |
|                                                       | CANADA OUALITY & SERVICE |                                                                                                                                                                                                   | 746-ENG MASTER |                    |   |  |
|                                                       |                          |                                                                                                                                                                                                   |                |                    |   |  |