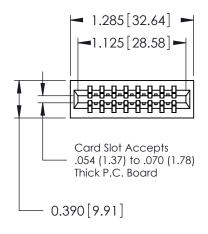

THIS IS A C.A.D. GENERATED DRAWING DO NOT MAKE MANUAL REVISIONS TO MASTER.

ISSUE NUMBER

ORIGINAL

Contact Information
520-P.C. Tail, Regular Point - Tail LG.=.175(4.45)
.125" (3.18mm) Contact Spacing x .250" (6.35mm) Row Spacing

|  | 746 Series Ultra-Mate Card Edge Connector - Press Fit                 |                                                              |                                                                                                                                                                                                                                                                                                                                                                                                                                                                                                                                                                                                                                                                                                                                                                                                                                                                                                                                                                                                                                                                                                                                                                                                                                                                                                                                                                                                                                                                                                                                                                                                                                                                                                                                                                                                                                                                                                                                                                                                                                                                                                                                | ACAD REFERENCE NO. 746-ENG |                 | MASTER |
|--|-----------------------------------------------------------------------|--------------------------------------------------------------|--------------------------------------------------------------------------------------------------------------------------------------------------------------------------------------------------------------------------------------------------------------------------------------------------------------------------------------------------------------------------------------------------------------------------------------------------------------------------------------------------------------------------------------------------------------------------------------------------------------------------------------------------------------------------------------------------------------------------------------------------------------------------------------------------------------------------------------------------------------------------------------------------------------------------------------------------------------------------------------------------------------------------------------------------------------------------------------------------------------------------------------------------------------------------------------------------------------------------------------------------------------------------------------------------------------------------------------------------------------------------------------------------------------------------------------------------------------------------------------------------------------------------------------------------------------------------------------------------------------------------------------------------------------------------------------------------------------------------------------------------------------------------------------------------------------------------------------------------------------------------------------------------------------------------------------------------------------------------------------------------------------------------------------------------------------------------------------------------------------------------------|----------------------------|-----------------|--------|
|  |                                                                       |                                                              |                                                                                                                                                                                                                                                                                                                                                                                                                                                                                                                                                                                                                                                                                                                                                                                                                                                                                                                                                                                                                                                                                                                                                                                                                                                                                                                                                                                                                                                                                                                                                                                                                                                                                                                                                                                                                                                                                                                                                                                                                                                                                                                                | DRAWN: J.LEE               | DATE: AUG 20/09 |        |
|  | Part Number: 746-016-520-201                                          |                                                              |                                                                                                                                                                                                                                                                                                                                                                                                                                                                                                                                                                                                                                                                                                                                                                                                                                                                                                                                                                                                                                                                                                                                                                                                                                                                                                                                                                                                                                                                                                                                                                                                                                                                                                                                                                                                                                                                                                                                                                                                                                                                                                                                | CHECKED:                   | DATE:           |        |
|  | EDAC INC TORONTO, ONTARIO CANADA YOUR CONNECTION TO QUALITY & SERVICE | EDAC INC                                                     | THESE DRAWINGS AND SPECIFICATIONS ARE THE PROPERTY OF EDAC INC.,AND SHALL NOT BE REPRODUCED,OR COPIED OR LISED AS THE BASIS FOR THE                                                                                                                                                                                                                                                                                                                                                                                                                                                                                                                                                                                                                                                                                                                                                                                                                                                                                                                                                                                                                                                                                                                                                                                                                                                                                                                                                                                                                                                                                                                                                                                                                                                                                                                                                                                                                                                                                                                                                                                            | SCALE:                     | SHEET 1         | OF 1   |
|  |                                                                       |                                                              |                                                                                                                                                                                                                                                                                                                                                                                                                                                                                                                                                                                                                                                                                                                                                                                                                                                                                                                                                                                                                                                                                                                                                                                                                                                                                                                                                                                                                                                                                                                                                                                                                                                                                                                                                                                                                                                                                                                                                                                                                                                                                                                                | DRAWING NUMBER             |                 | ISSUE  |
|  |                                                                       | MANUFACTURE OR SALE OF APPARATUS WITHOUT WRITTEN PERMISSION. | 746-ENG MASTER                                                                                                                                                                                                                                                                                                                                                                                                                                                                                                                                                                                                                                                                                                                                                                                                                                                                                                                                                                                                                                                                                                                                                                                                                                                                                                                                                                                                                                                                                                                                                                                                                                                                                                                                                                                                                                                                                                                                                                                                                                                                                                                 |                            | 1               |        |
|  |                                                                       |                                                              | THE STATE OF THE S |                            |                 |        |