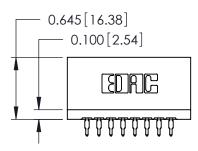

THIS IS A C.A.D. GENERATED DRAWING DO NOT MAKE MANUAL REVISIONS TO MASTER.

ISSUE NUMBER

ORIGINAL

Contact Information
520-P.C. Tail, Regular Point - Tail LG.=.175(4.45)
.125" (3.18mm) Contact Spacing x .250" (6.35mm) Row Spacing

|  | 746 Series Ultra-Mate Card Edge Connector - Press Fit                 |                                                              |                                                                                                                                                                                                                                                                                                                                                                                                                                                                                                                                                                                                                                                                                                                                                                                                                                                                                                                                                                                                                                                                                                                                                                                                                                                                                                                                                                                                                                                                                                                                                                                                                                                                                                                                                                                                                                                                                                                                                                                                                                                                                                                                | ACAD REFERENCE NO. 746-ENG |                 | MASTER |
|--|-----------------------------------------------------------------------|--------------------------------------------------------------|--------------------------------------------------------------------------------------------------------------------------------------------------------------------------------------------------------------------------------------------------------------------------------------------------------------------------------------------------------------------------------------------------------------------------------------------------------------------------------------------------------------------------------------------------------------------------------------------------------------------------------------------------------------------------------------------------------------------------------------------------------------------------------------------------------------------------------------------------------------------------------------------------------------------------------------------------------------------------------------------------------------------------------------------------------------------------------------------------------------------------------------------------------------------------------------------------------------------------------------------------------------------------------------------------------------------------------------------------------------------------------------------------------------------------------------------------------------------------------------------------------------------------------------------------------------------------------------------------------------------------------------------------------------------------------------------------------------------------------------------------------------------------------------------------------------------------------------------------------------------------------------------------------------------------------------------------------------------------------------------------------------------------------------------------------------------------------------------------------------------------------|----------------------------|-----------------|--------|
|  |                                                                       |                                                              |                                                                                                                                                                                                                                                                                                                                                                                                                                                                                                                                                                                                                                                                                                                                                                                                                                                                                                                                                                                                                                                                                                                                                                                                                                                                                                                                                                                                                                                                                                                                                                                                                                                                                                                                                                                                                                                                                                                                                                                                                                                                                                                                | DRAWN: J.LEE               | DATE: AUG 20/09 |        |
|  | Part Number: 746-016-520-201                                          |                                                              |                                                                                                                                                                                                                                                                                                                                                                                                                                                                                                                                                                                                                                                                                                                                                                                                                                                                                                                                                                                                                                                                                                                                                                                                                                                                                                                                                                                                                                                                                                                                                                                                                                                                                                                                                                                                                                                                                                                                                                                                                                                                                                                                | CHECKED:                   | DATE:           |        |
|  | EDAC INC TORONTO, ONTARIO CANADA YOUR CONNECTION TO QUALITY & SERVICE | EDAC INC                                                     | THESE DRAWINGS AND SPECIFICATIONS ARE THE PROPERTY OF EDAC INC.,AND SHALL NOT BE REPRODUCED,OR COPIED OR LISED AS THE BASIS FOR THE                                                                                                                                                                                                                                                                                                                                                                                                                                                                                                                                                                                                                                                                                                                                                                                                                                                                                                                                                                                                                                                                                                                                                                                                                                                                                                                                                                                                                                                                                                                                                                                                                                                                                                                                                                                                                                                                                                                                                                                            | SCALE:                     | SHEET 1         | OF 1   |
|  |                                                                       |                                                              |                                                                                                                                                                                                                                                                                                                                                                                                                                                                                                                                                                                                                                                                                                                                                                                                                                                                                                                                                                                                                                                                                                                                                                                                                                                                                                                                                                                                                                                                                                                                                                                                                                                                                                                                                                                                                                                                                                                                                                                                                                                                                                                                | DRAWING NUMBER             |                 | ISSUE  |
|  |                                                                       | MANUFACTURE OR SALE OF APPARATUS WITHOUT WRITTEN PERMISSION. | 746-ENG MASTER                                                                                                                                                                                                                                                                                                                                                                                                                                                                                                                                                                                                                                                                                                                                                                                                                                                                                                                                                                                                                                                                                                                                                                                                                                                                                                                                                                                                                                                                                                                                                                                                                                                                                                                                                                                                                                                                                                                                                                                                                                                                                                                 |                            | 1               |        |
|  |                                                                       |                                                              | THE STATE OF THE S |                            |                 |        |