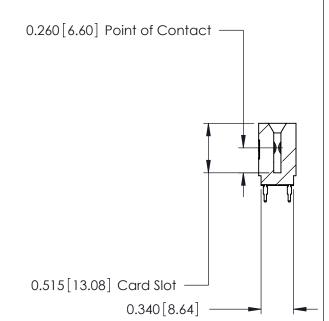

THIS IS A C.A.D. GENERATED DRAWING DO NOT MAKE MANUAL REVISIONS TO MASTER.

ISSUE NUMBER

ORIGINAL

Contact Information
520-P.C. Tail, Regular Point - Tail LG.=.175(4.45)
.125" (3.18mm) Contact Spacing x .250" (6.35mm) Row Spacing

|  | 746 Series Ultra-Mate Card Edge Connector - Press Fit                 |                                                              |                                                                                                                                                                                                                                                                                                                                                                                                                                                                                                                                                                                                                                                                                                                                                                                                                                                                                                                                                                                                                                                                                                                                                                                                                                                                                                                                                                                                                                                                                                                                                                                                                                                                                                                                                                                                                                                                                                                                                                                                                                                                                                                                | ACAD REFERENCE NO. 746-ENG |                 | MASTER |
|--|-----------------------------------------------------------------------|--------------------------------------------------------------|--------------------------------------------------------------------------------------------------------------------------------------------------------------------------------------------------------------------------------------------------------------------------------------------------------------------------------------------------------------------------------------------------------------------------------------------------------------------------------------------------------------------------------------------------------------------------------------------------------------------------------------------------------------------------------------------------------------------------------------------------------------------------------------------------------------------------------------------------------------------------------------------------------------------------------------------------------------------------------------------------------------------------------------------------------------------------------------------------------------------------------------------------------------------------------------------------------------------------------------------------------------------------------------------------------------------------------------------------------------------------------------------------------------------------------------------------------------------------------------------------------------------------------------------------------------------------------------------------------------------------------------------------------------------------------------------------------------------------------------------------------------------------------------------------------------------------------------------------------------------------------------------------------------------------------------------------------------------------------------------------------------------------------------------------------------------------------------------------------------------------------|----------------------------|-----------------|--------|
|  |                                                                       |                                                              |                                                                                                                                                                                                                                                                                                                                                                                                                                                                                                                                                                                                                                                                                                                                                                                                                                                                                                                                                                                                                                                                                                                                                                                                                                                                                                                                                                                                                                                                                                                                                                                                                                                                                                                                                                                                                                                                                                                                                                                                                                                                                                                                | DRAWN: J.LEE               | DATE: AUG 20/09 |        |
|  | Part Number: 746-016-520-201                                          |                                                              |                                                                                                                                                                                                                                                                                                                                                                                                                                                                                                                                                                                                                                                                                                                                                                                                                                                                                                                                                                                                                                                                                                                                                                                                                                                                                                                                                                                                                                                                                                                                                                                                                                                                                                                                                                                                                                                                                                                                                                                                                                                                                                                                | CHECKED:                   | DATE:           |        |
|  | EDAC INC TORONTO, ONTARIO CANADA YOUR CONNECTION TO QUALITY & SERVICE | EDAC INC                                                     | THESE DRAWINGS AND SPECIFICATIONS ARE THE PROPERTY OF EDAC INC.,AND SHALL NOT BE REPRODUCED,OR COPIED OR LISED AS THE BASIS FOR THE                                                                                                                                                                                                                                                                                                                                                                                                                                                                                                                                                                                                                                                                                                                                                                                                                                                                                                                                                                                                                                                                                                                                                                                                                                                                                                                                                                                                                                                                                                                                                                                                                                                                                                                                                                                                                                                                                                                                                                                            | SCALE:                     | SHEET 1         | OF 1   |
|  |                                                                       |                                                              |                                                                                                                                                                                                                                                                                                                                                                                                                                                                                                                                                                                                                                                                                                                                                                                                                                                                                                                                                                                                                                                                                                                                                                                                                                                                                                                                                                                                                                                                                                                                                                                                                                                                                                                                                                                                                                                                                                                                                                                                                                                                                                                                | DRAWING NUMBER             |                 | ISSUE  |
|  |                                                                       | MANUFACTURE OR SALE OF APPARATUS WITHOUT WRITTEN PERMISSION. | 746-ENG MASTER                                                                                                                                                                                                                                                                                                                                                                                                                                                                                                                                                                                                                                                                                                                                                                                                                                                                                                                                                                                                                                                                                                                                                                                                                                                                                                                                                                                                                                                                                                                                                                                                                                                                                                                                                                                                                                                                                                                                                                                                                                                                                                                 |                            | 1               |        |
|  |                                                                       |                                                              | THE STATE OF THE S |                            |                 |        |