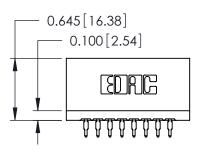

ORIGINAL

Contact Information
520-P.C. Tail, Regular Point - Tail LG.=.175(4.45)
.125" (3.18mm) Contact Spacing x .250" (6.35mm) Row Spacing

| 746 Series Ultra-Mate Card Edge Connector - Press Fit |                   |                                                                                                                                                                                                   | ACAD REFERENCE NO. 746-ENG MASTER |                 | MASTER |
|-------------------------------------------------------|-------------------|---------------------------------------------------------------------------------------------------------------------------------------------------------------------------------------------------|-----------------------------------|-----------------|--------|
|                                                       |                   |                                                                                                                                                                                                   | DRAWN: J.LEE                      | DATE: AUG 20/09 |        |
| Part Number: 746-016-520-606                          |                   |                                                                                                                                                                                                   | CHECKED:                          | DATE:           |        |
|                                                       | EDAC INC          | THESE DRAWINGS AND SPECIFICATIONS ARE THE PROPERTY OF EDAC INC., AND SHALL NOT BE REPRODUCED, OR COPIED OR USED AS THE BASIS FOR THE MANUFACTURE OR SALE OF APPARATUS WITHOUT WRITTEN PERMISSION. | SCALE:                            | SHEET 1 OF 1    |        |
|                                                       | TORONTO, ONTARIO  |                                                                                                                                                                                                   | DRAWING NUMBER                    |                 | ISSUE  |
|                                                       | CANADA            |                                                                                                                                                                                                   | 746-ENG MASTER                    |                 | 1      |
| YOUR CONNECTION TO                                    | QUALITY & SERVICE |                                                                                                                                                                                                   |                                   |                 |        |