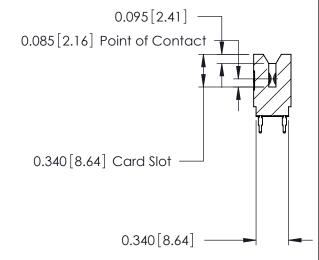

ORIGINAL

Contact Information
520-P.C. Tail, Regular Point - Tail LG.=.175(4.45)
.125" (3.18mm) Contact Spacing x .250" (6.35mm) Row Spacing

| 746 Series Ultra-Mate Card Edge Connector - Press Fit |                   |                                                                                                                                                                                                   | ACAD REFERENCE NO. 746-ENG MASTER |                 | MASTER |
|-------------------------------------------------------|-------------------|---------------------------------------------------------------------------------------------------------------------------------------------------------------------------------------------------|-----------------------------------|-----------------|--------|
|                                                       |                   |                                                                                                                                                                                                   | DRAWN: J.LEE                      | DATE: AUG 20/09 |        |
| Part Number: 746-016-520-606                          |                   |                                                                                                                                                                                                   | CHECKED:                          | DATE:           |        |
|                                                       | EDAC INC          | THESE DRAWINGS AND SPECIFICATIONS ARE THE PROPERTY OF EDAC INC., AND SHALL NOT BE REPRODUCED, OR COPIED OR USED AS THE BASIS FOR THE MANUFACTURE OR SALE OF APPARATUS WITHOUT WRITTEN PERMISSION. | SCALE:                            | SHEET 1 OF 1    |        |
|                                                       | TORONTO, ONTARIO  |                                                                                                                                                                                                   | DRAWING NUMBER                    |                 | ISSUE  |
|                                                       | CANADA            |                                                                                                                                                                                                   | 746-ENG MASTER                    |                 | 1      |
| YOUR CONNECTION TO                                    | QUALITY & SERVICE |                                                                                                                                                                                                   |                                   |                 |        |