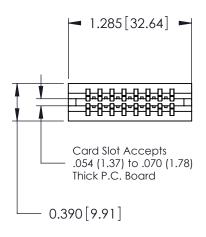

ORIGINAL

Contact Information
520-P.C. Tail, Regular Point - Tail LG.=.175(4.45)
.125" (3.18mm) Contact Spacing x .250" (6.35mm) Row Spacing

| 746 Series Ultra-Mate Card Edge Connector - Press Fit |                   |                                                                                                                                                                                                   | ACAD REFERENCE NO. 746-ENG MASTER |                 | MASTER |
|-------------------------------------------------------|-------------------|---------------------------------------------------------------------------------------------------------------------------------------------------------------------------------------------------|-----------------------------------|-----------------|--------|
|                                                       |                   |                                                                                                                                                                                                   | DRAWN: J.LEE                      | DATE: AUG 20/09 |        |
| Part Number: 746-016-520-606                          |                   |                                                                                                                                                                                                   | CHECKED:                          | DATE:           |        |
|                                                       | EDAC INC          | THESE DRAWINGS AND SPECIFICATIONS ARE THE PROPERTY OF EDAC INC., AND SHALL NOT BE REPRODUCED, OR COPIED OR USED AS THE BASIS FOR THE MANUFACTURE OR SALE OF APPARATUS WITHOUT WRITTEN PERMISSION. | SCALE:                            | SHEET 1 OF 1    |        |
|                                                       | TORONTO, ONTARIO  |                                                                                                                                                                                                   | DRAWING NUMBER                    |                 | ISSUE  |
|                                                       | CANADA            |                                                                                                                                                                                                   | 746-ENG MASTER                    |                 | 1      |
| YOUR CONNECTION TO                                    | QUALITY & SERVICE |                                                                                                                                                                                                   |                                   |                 |        |