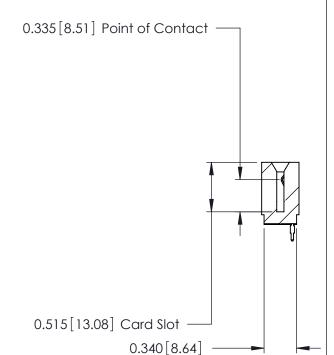

THIS IS A C.A.D. GENERATED DRAWING DO NOT MAKE MANUAL REVISIONS TO MASTER.

ORIGINAL

Contact Information
525-P.C. Tail, High Point - Tail LG.=.175(4.45)
.125" (3.18mm) Contact Spacing x .250" (6.35mm) Row Spacing