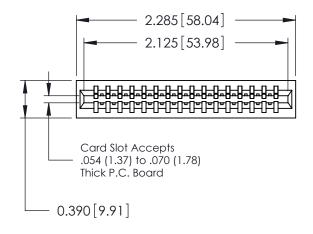

THIS IS A C.A.D. GENERATED DRAWING DO NOT MAKE MANUAL REVISIONS TO MASTER.

ORIGINAL

Contact Information
525-P.C. Tail, High Point - Tail LG.=.175(4.45)
.125" (3.18mm) Contact Spacing x .250" (6.35mm) Row Spacing