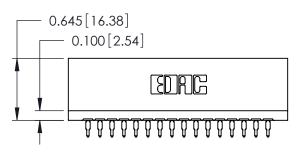

THIS IS A C.A.D. GENERATED DRAWING DO NOT MAKE MANUAL REVISIONS TO MASTER.

ORIGINAL

Contact Information
525-P.C. Tail, High Point - Tail LG.=.175(4.45)
.125" (3.18mm) Contact Spacing x .250" (6.35mm) Row Spacing