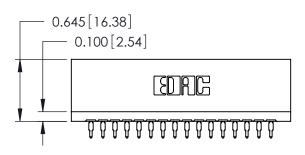

THIS IS A C.A.D. GENERATED DRAWING DO NOT MAKE MANUAL REVISIONS TO MASTER.

ISSUE NUMBER

ORIGINAL

Contact Information
525-P.C. Tail, High Point - Tail LG.=.175(4.45)
.125" (3.18mm) Contact Spacing x .250" (6.35mm) Row Spacing