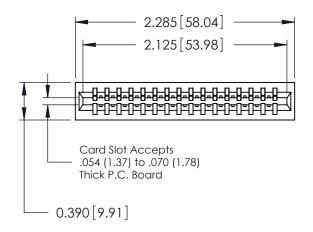

THIS IS A C.A.D. GENERATED DRAWING DO NOT MAKE MANUAL REVISIONS TO MASTER.

ISSUE NUMBER

ORIGINAL

Contact Information
525-P.C. Tail, High Point - Tail LG.=.175(4.45)
.125" (3.18mm) Contact Spacing x .250" (6.35mm) Row Spacing