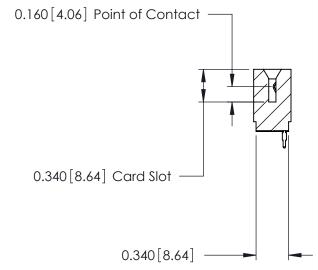

THIS IS A C.A.D. GENERATED DRAWING DO NOT MAKE MANUAL REVISIONS TO MASTER.

ISSUE NUMBER

ORIGINAL

Contact Information
525-P.C. Tail, High Point - Tail LG.=.175(4.45)
.125" (3.18mm) Contact Spacing x .250" (6.35mm) Row Spacing