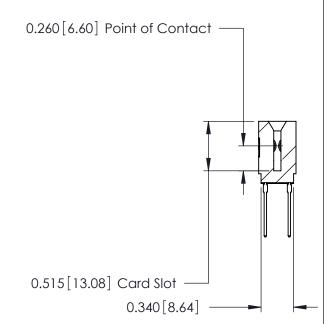

THIS IS A C.A.D. GENERATED DRAWING DO NOT MAKE MANUAL REVISIONS TO MASTER.

ISSUE NUMBER

ORIGINAL

Contact Information
540-Wire Wrap, Regular Point - Tail LG.=.560(14.22)
.125" (3.18mm) Contact Spacing x .250" (6.35mm) Row Spacing

|  | 746 Series Ultra-Mate Card Edge Connector - Press Fit |                             |                                                                                                                                                                                                 | ACAD REFERENCE NO. |       | 746-ENG MASTER  |        |
|--|-------------------------------------------------------|-----------------------------|-------------------------------------------------------------------------------------------------------------------------------------------------------------------------------------------------|--------------------|-------|-----------------|--------|
|  |                                                       |                             |                                                                                                                                                                                                 | DRAWN:             | J.LEE | DATE: AUG 20/09 |        |
|  | Part Number: 746-016-540-201                          |                             |                                                                                                                                                                                                 | CHECKED:           |       | DATE:           |        |
|  |                                                       | EDAC INC                    | THESE DRAWINGS AND SPECIFICATIONS ARE THE PROPERTY OF EDAC INC.,AND SHALL NOT BE REPRODUCED,OR COPIED OR USED AS THE BASIS FOR THE MANUFACTURE OR SALE OF APPARATUS WITHOUT WRITTEN PERMISSION. | SCALE:             |       | SHEET           | 1 OF 1 |
|  |                                                       | TORONTO, ONTARIO            |                                                                                                                                                                                                 | DRAWING NUMBER     |       | •               | ISSUE  |
|  |                                                       | CANADA<br>QUALITY & SERVICE |                                                                                                                                                                                                 | 746-ENG MASTER     |       | R               | 1      |
|  | YOUR CONNECTION TO                                    |                             |                                                                                                                                                                                                 |                    |       |                 |        |