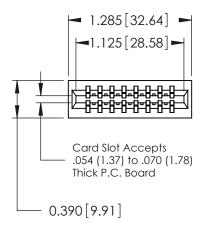

THIS IS A C.A.D. GENERATED DRAWING DO NOT MAKE MANUAL REVISIONS TO MASTER.

ISSUE NUMBER

ORIGINAL

Contact Information
540-Wire Wrap, Regular Point - Tail LG.=.560(14.22)
.125" (3.18mm) Contact Spacing x .250" (6.35mm) Row Spacing

|  | 746 Series Ultra-Mate Card Edge Connector - Press Fit |                             |                                                                                                                                                                                                 | ACAD REFERENCE NO. |       | 746-ENG MASTER  |        |
|--|-------------------------------------------------------|-----------------------------|-------------------------------------------------------------------------------------------------------------------------------------------------------------------------------------------------|--------------------|-------|-----------------|--------|
|  |                                                       |                             |                                                                                                                                                                                                 | DRAWN:             | J.LEE | DATE: AUG 20/09 |        |
|  | Part Number: 746-016-540-201                          |                             |                                                                                                                                                                                                 | CHECKED:           |       | DATE:           |        |
|  |                                                       | EDAC INC                    | THESE DRAWINGS AND SPECIFICATIONS ARE THE PROPERTY OF EDAC INC.,AND SHALL NOT BE REPRODUCED,OR COPIED OR USED AS THE BASIS FOR THE MANUFACTURE OR SALE OF APPARATUS WITHOUT WRITTEN PERMISSION. | SCALE:             |       | SHEET           | 1 OF 1 |
|  |                                                       | TORONTO, ONTARIO            |                                                                                                                                                                                                 | DRAWING NUMBER     |       | •               | ISSUE  |
|  |                                                       | CANADA<br>QUALITY & SERVICE |                                                                                                                                                                                                 | 746-ENG MASTER     |       | R               | 1      |
|  | YOUR CONNECTION TO                                    |                             |                                                                                                                                                                                                 |                    |       |                 |        |