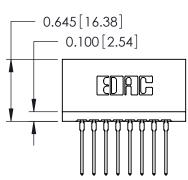

THIS IS A C.A.D. GENERATED DRAWING DO NOT MAKE MANUAL REVISIONS TO MASTER.

ISSUE NUMBER

ORIGINAL

Contact Information
540-Wire Wrap, Regular Point - Tail LG.=.560(14.22)
.125" (3.18mm) Contact Spacing x .250" (6.35mm) Row Spacing

|  | 746 Series Ultra-Mate Card Edge Connector - Press Fit |                             |                                                                                                                                                                                                 | ACAD REFERENCE NO. |       | 746-ENG MASTER  |        |
|--|-------------------------------------------------------|-----------------------------|-------------------------------------------------------------------------------------------------------------------------------------------------------------------------------------------------|--------------------|-------|-----------------|--------|
|  |                                                       |                             |                                                                                                                                                                                                 | DRAWN:             | J.LEE | DATE: AUG 20/09 |        |
|  | Part Number: 746-016-540-201                          |                             |                                                                                                                                                                                                 | CHECKED:           |       | DATE:           |        |
|  |                                                       | EDAC INC                    | THESE DRAWINGS AND SPECIFICATIONS ARE THE PROPERTY OF EDAC INC.,AND SHALL NOT BE REPRODUCED,OR COPIED OR USED AS THE BASIS FOR THE MANUFACTURE OR SALE OF APPARATUS WITHOUT WRITTEN PERMISSION. | SCALE:             |       | SHEET           | 1 OF 1 |
|  |                                                       | TORONTO, ONTARIO            |                                                                                                                                                                                                 | DRAWING NUMBER     |       | •               | ISSUE  |
|  |                                                       | CANADA<br>QUALITY & SERVICE |                                                                                                                                                                                                 | 746-ENG MASTER     |       | R               | 1      |
|  | YOUR CONNECTION TO                                    |                             |                                                                                                                                                                                                 |                    |       |                 |        |