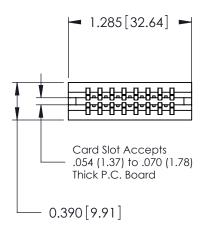

| 746 Series Ultra-Mate Card Edge Connector - Press Fit                 |                                                                                                                                                                                                  | ACAD REFERENCE NO. |       | 746-ENG MASTER  |       |
|-----------------------------------------------------------------------|--------------------------------------------------------------------------------------------------------------------------------------------------------------------------------------------------|--------------------|-------|-----------------|-------|
|                                                                       |                                                                                                                                                                                                  | DRAWN:             | J.LEE | DATE: AUG 20/09 |       |
| Part Number: 746-016-540-206                                          |                                                                                                                                                                                                  | CHECKED:           |       | DATE:           |       |
| EDAC INC TORONTO, ONTARIO CANADA YOUR CONNECTION TO QUALITY & SERVICE | THESE DRAWINGS AND SPECIFICATIONS ARE THE PROPERTY OF EDAC INC.,AND SHALL NOT BE REPRODUCED, OR COPIED OR USED AS THE BASIS FOR THE MANUFACTURE OR SALE OF APPARATUS WITHOUT WRITTEN PERMISSION. | SCALE:             |       | SHEET 1 OF 1    |       |
|                                                                       |                                                                                                                                                                                                  | DRAWING NUMBER     |       |                 | ISSUE |
|                                                                       |                                                                                                                                                                                                  | 746-ENG MASTER     |       | ₹               | 1     |