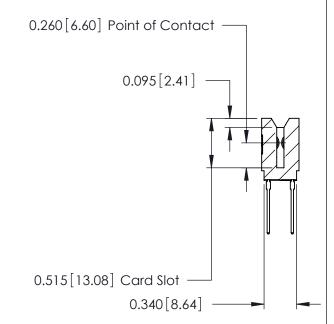

THIS IS A C.A.D. GENERATED DRAWING DO NOT MAKE MANUAL REVISIONS TO MASTER.

ORIGINAL

Contact Information
540-Wire Wrap, Regular Point - Tail LG.=.560(14.22)
.125" (3.18mm) Contact Spacing x .250" (6.35mm) Row Spacing