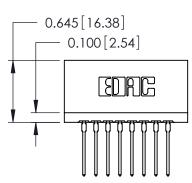

THIS IS A C.A.D. GENERATED DRAWING DO NOT MAKE MANUAL REVISIONS TO MASTER.

ORIGINAL

Contact Information
540-Wire Wrap, Regular Point - Tail LG.=.560(14.22)
.125" (3.18mm) Contact Spacing x .250" (6.35mm) Row Spacing