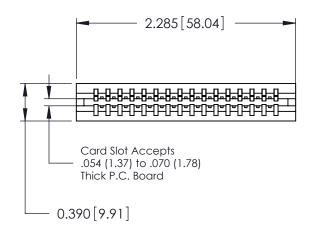

ORIGINAL

Contact Information
540-Wire Wrap, Regular Point - Tail LG.=.560(14.22)
.125" (3.18mm) Contact Spacing x .250" (6.35mm) Row Spacing

| 746 Series Ultra-Mate Card Edge Connector - Press Fit |                                           |                                                                                                                                                                                                  |                | ACAD REFERENCE NO. |                 | 746-ENG MASTER |  |
|-------------------------------------------------------|-------------------------------------------|--------------------------------------------------------------------------------------------------------------------------------------------------------------------------------------------------|----------------|--------------------|-----------------|----------------|--|
| · ·                                                   |                                           |                                                                                                                                                                                                  | DRAWN:         | J.LEE              | DATE: AUG 20/09 |                |  |
| Part Number: 746-016-540-506                          |                                           |                                                                                                                                                                                                  | CHECKED:       |                    | DATE:           |                |  |
|                                                       | EDAC INC                                  | THESE DRAWINGS AND SPECIFICATIONS ARE THE PROPERTY OF EDAC INC.,AND SHALL NOT BE REPRODUCED, OR COPIED OR USED AS THE BASIS FOR THE MANUFACTURE OR SALE OF APPARATUS WITHOUT WRITTEN PERMISSION. | SCALE:         |                    | SHEET 1 OF 1    |                |  |
|                                                       | TORONTO, ONTARIO CANADA QUALITY & SERVICE |                                                                                                                                                                                                  | DRAWING NUMBER |                    |                 | ISSUE          |  |
| YOUR CONNECTION TO                                    |                                           |                                                                                                                                                                                                  | 746-ENG MASTER |                    | 1               |                |  |