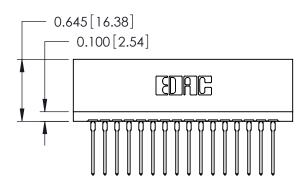

ORIGINAL

Contact Information
540-Wire Wrap, Regular Point - Tail LG.=.560(14.22)
.125" (3.18mm) Contact Spacing x .250" (6.35mm) Row Spacing

| 746 Series Ultra-Mate Card Edge Connector - Press Fit |                                           |                                                                                                                                                                                                  |                | ACAD REFERENCE NO. |                 | 746-ENG MASTER |  |
|-------------------------------------------------------|-------------------------------------------|--------------------------------------------------------------------------------------------------------------------------------------------------------------------------------------------------|----------------|--------------------|-----------------|----------------|--|
| · ·                                                   |                                           |                                                                                                                                                                                                  | DRAWN:         | J.LEE              | DATE: AUG 20/09 |                |  |
| Part Number: 746-016-540-506                          |                                           |                                                                                                                                                                                                  | CHECKED:       |                    | DATE:           |                |  |
|                                                       | EDAC INC                                  | THESE DRAWINGS AND SPECIFICATIONS ARE THE PROPERTY OF EDAC INC.,AND SHALL NOT BE REPRODUCED, OR COPIED OR USED AS THE BASIS FOR THE MANUFACTURE OR SALE OF APPARATUS WITHOUT WRITTEN PERMISSION. | SCALE:         |                    | SHEET 1 OF 1    |                |  |
|                                                       | TORONTO, ONTARIO CANADA QUALITY & SERVICE |                                                                                                                                                                                                  | DRAWING NUMBER |                    |                 | ISSUE          |  |
| YOUR CONNECTION TO                                    |                                           |                                                                                                                                                                                                  | 746-ENG MASTER |                    | 1               |                |  |