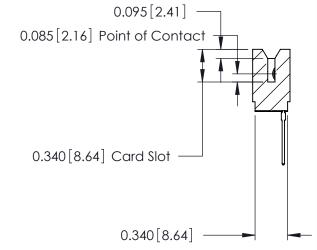

ORIGINAL

Contact Information
540-Wire Wrap, Regular Point - Tail LG.=.560(14.22)
.125" (3.18mm) Contact Spacing x .250" (6.35mm) Row Spacing

| 746 Series Ultra-Mate Card Edge Connector - Press Fit |                                           |                                                                                                                                                                                                  |                | ACAD REFERENCE NO. |                 | 746-ENG MASTER |  |
|-------------------------------------------------------|-------------------------------------------|--------------------------------------------------------------------------------------------------------------------------------------------------------------------------------------------------|----------------|--------------------|-----------------|----------------|--|
| · ·                                                   |                                           |                                                                                                                                                                                                  | DRAWN:         | J.LEE              | DATE: AUG 20/09 |                |  |
| Part Number: 746-016-540-506                          |                                           |                                                                                                                                                                                                  | CHECKED:       |                    | DATE:           |                |  |
|                                                       | EDAC INC                                  | THESE DRAWINGS AND SPECIFICATIONS ARE THE PROPERTY OF EDAC INC.,AND SHALL NOT BE REPRODUCED, OR COPIED OR USED AS THE BASIS FOR THE MANUFACTURE OR SALE OF APPARATUS WITHOUT WRITTEN PERMISSION. | SCALE:         |                    | SHEET 1 OF 1    |                |  |
|                                                       | TORONTO, ONTARIO CANADA QUALITY & SERVICE |                                                                                                                                                                                                  | DRAWING NUMBER |                    |                 | ISSUE          |  |
| YOUR CONNECTION TO                                    |                                           |                                                                                                                                                                                                  | 746-ENG MASTER |                    | 1               |                |  |