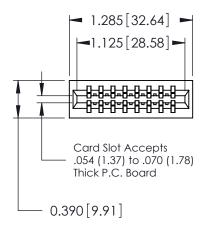

## THIS IS A C.A.D. GENERATED DRAWING DO NOT MAKE MANUAL REVISIONS TO MASTER.

ORIGINAL

Contact Information
540-Wire Wrap, Regular Point - Tail LG.=.560(14.22)
.125" (3.18mm) Contact Spacing x .250" (6.35mm) Row Spacing

| 746 Series Ultra-Mate Card Edge Connector - Press Fit |                  |                                                                                                                                                                     |                | ACAD REFERENCE NO. |                 | 746-ENG MASTER |  |
|-------------------------------------------------------|------------------|---------------------------------------------------------------------------------------------------------------------------------------------------------------------|----------------|--------------------|-----------------|----------------|--|
|                                                       |                  |                                                                                                                                                                     | DRAWN:         | J.LEE              | DATE: AUG 20/09 |                |  |
| Part Number: 746-016-540-601                          |                  |                                                                                                                                                                     | CHECKED:       |                    | DATE:           |                |  |
|                                                       | EDAC INC         | THESE DRAWINGS AND SPECIFICATIONS ARE THE PROPERTY OF EDAC INC.,AND SHALL NOT BE REPRODUCED,OR COPIED OR USED AS THE BASIS FOR THE MANUFACTURE OR SALE OF APPARATUS | SCALE:         |                    | SHEET 1         | OF 1           |  |
|                                                       | TORONTO, ONTARIO |                                                                                                                                                                     | DRAWING NUMBER |                    |                 | ISSUE          |  |
|                                                       | CANADA           |                                                                                                                                                                     | 746-ENG MASTER |                    | ₹               | 1              |  |
| YOUR CONNECTION TO QUALITY & SERVICE                  |                  | WITHOUT WRITTEN PERMISSION.                                                                                                                                         |                |                    |                 |                |  |