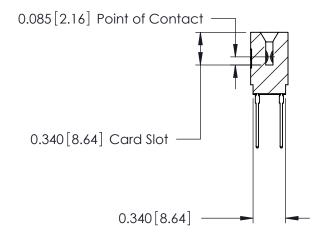

## THIS IS A C.A.D. GENERATED DRAWING DO NOT MAKE MANUAL REVISIONS TO MASTER.

ORIGINAL

Contact Information
540-Wire Wrap, Regular Point - Tail LG.=.560(14.22)
.125" (3.18mm) Contact Spacing x .250" (6.35mm) Row Spacing

| 746 Series Ultra-Mate Card Edge Connector - Press Fit |                  |                                                                                                                                                                     |                | ACAD REFERENCE NO. |                 | 746-ENG MASTER |  |
|-------------------------------------------------------|------------------|---------------------------------------------------------------------------------------------------------------------------------------------------------------------|----------------|--------------------|-----------------|----------------|--|
|                                                       |                  |                                                                                                                                                                     | DRAWN:         | J.LEE              | DATE: AUG 20/09 |                |  |
| Part Number: 746-016-540-601                          |                  |                                                                                                                                                                     | CHECKED:       |                    | DATE:           |                |  |
|                                                       | EDAC INC         | THESE DRAWINGS AND SPECIFICATIONS ARE THE PROPERTY OF EDAC INC.,AND SHALL NOT BE REPRODUCED,OR COPIED OR USED AS THE BASIS FOR THE MANUFACTURE OR SALE OF APPARATUS | SCALE:         |                    | SHEET 1         | OF 1           |  |
|                                                       | TORONTO, ONTARIO |                                                                                                                                                                     | DRAWING NUMBER |                    |                 | ISSUE          |  |
|                                                       | CANADA           |                                                                                                                                                                     | 746-ENG MASTER |                    | ₹               | 1              |  |
| YOUR CONNECTION TO QUALITY & SERVICE                  |                  | WITHOUT WRITTEN PERMISSION.                                                                                                                                         |                |                    |                 |                |  |