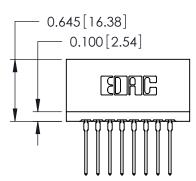

## THIS IS A C.A.D. GENERATED DRAWING DO NOT MAKE MANUAL REVISIONS TO MASTER.

ORIGINAL

Contact Information
540-Wire Wrap, Regular Point - Tail LG.=.560(14.22)
.125" (3.18mm) Contact Spacing x .250" (6.35mm) Row Spacing

| 746 Series Ultra-Mate Card Edge Connector - Press Fit |                  |                                                                                                                                                                     |                | ACAD REFERENCE NO. |                 | 746-ENG MASTER |  |
|-------------------------------------------------------|------------------|---------------------------------------------------------------------------------------------------------------------------------------------------------------------|----------------|--------------------|-----------------|----------------|--|
|                                                       |                  |                                                                                                                                                                     | DRAWN:         | J.LEE              | DATE: AUG 20/09 |                |  |
| Part Number: 746-016-540-601                          |                  |                                                                                                                                                                     | CHECKED:       |                    | DATE:           |                |  |
|                                                       | EDAC INC         | THESE DRAWINGS AND SPECIFICATIONS ARE THE PROPERTY OF EDAC INC.,AND SHALL NOT BE REPRODUCED,OR COPIED OR USED AS THE BASIS FOR THE MANUFACTURE OR SALE OF APPARATUS | SCALE:         |                    | SHEET 1         | OF 1           |  |
|                                                       | TORONTO, ONTARIO |                                                                                                                                                                     | DRAWING NUMBER |                    |                 | ISSUE          |  |
|                                                       | CANADA           |                                                                                                                                                                     | 746-ENG MASTER |                    | ₹               | 1              |  |
| YOUR CONNECTION TO QUALITY & SERVICE                  |                  | WITHOUT WRITTEN PERMISSION.                                                                                                                                         |                |                    |                 |                |  |