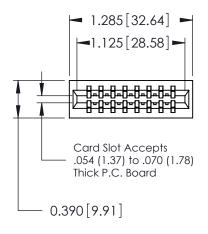

|  | 746 Series Ultra-Mate Card Edge Connector - Press Fit<br>Part Number: 746-016-541-201 |                   |                                                                                                                                                                                                 | ACAD REFERENCE NO. |       | 746-ENG MASTER  |        |
|--|---------------------------------------------------------------------------------------|-------------------|-------------------------------------------------------------------------------------------------------------------------------------------------------------------------------------------------|--------------------|-------|-----------------|--------|
|  |                                                                                       |                   |                                                                                                                                                                                                 | DRAWN:             | J.LEE | DATE: AUG 20/09 |        |
|  |                                                                                       |                   |                                                                                                                                                                                                 | CHECKED:           |       | DATE:           |        |
|  | TORONTO,                                                                              | EDAC INC          | THESE DRAWINGS AND SPECIFICATIONS ARE THE PROPERTY OF EDAC INC.,AND SHALL NOT BE REPRODUCED,OR COPIED OR USED AS THE BASIS FOR THE MANUFACTURE OR SALE OF APPARATUS WITHOUT WRITTEN PERMISSION. | SCALE:             |       | SHEET           | 1 OF 1 |
|  |                                                                                       | TORONTO, ONTARIO  |                                                                                                                                                                                                 | DRAWING NUMBER     |       |                 | ISSUE  |
|  |                                                                                       | CANADA            |                                                                                                                                                                                                 | 746-ENG MASTER     |       | ₹               | 1      |
|  |                                                                                       | QUALITY & SERVICE |                                                                                                                                                                                                 |                    |       |                 |        |