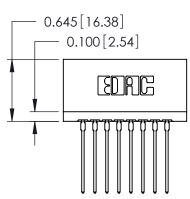

## THIS IS A C.A.D. GENERATED DRAWING DO NOT MAKE MANUAL REVISIONS TO MASTER.

ISSUE NUMBER

ORIGINAL

Contact Information
541-Wire Wrap, Regular Point - Tail LG.=.750(19.05)
.125" (3.18mm) Contact Spacing x .250" (6.35mm) Row Spacing