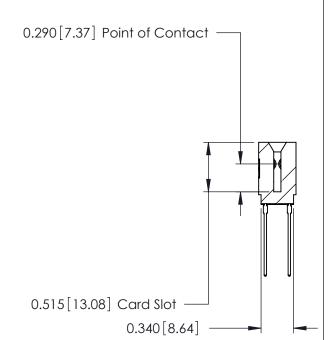

## THIS IS A C.A.D. GENERATED DRAWING DO NOT MAKE MANUAL REVISIONS TO MASTER.

ISSUE NUMBER

ORIGINAL

Contact Information
541-Wire Wrap, Regular Point - Tail LG.=.750(19.05)
.125" (3.18mm) Contact Spacing x .250" (6.35mm) Row Spacing