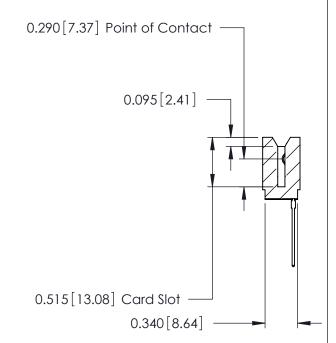

THIS IS A C.A.D. GENERATED DRAWING DO NOT MAKE MANUAL REVISIONS TO MASTER.

ORIGINAL

Contact Information
553-Wire Wrap, Medium Point - Tail LG.=.702(17.83)
.125" (3.18mm) Contact Spacing x .250" (6.35mm) Row Spacing

| 746 Series Ultra-Mate Card Edge Connector - Press Fit |                             |                                                                                                                                                                                                 | ACAD REFERENCE NO. |       | 746-ENG MASTER  |        |
|-------------------------------------------------------|-----------------------------|-------------------------------------------------------------------------------------------------------------------------------------------------------------------------------------------------|--------------------|-------|-----------------|--------|
|                                                       |                             |                                                                                                                                                                                                 | DRAWN:             | J.LEE | DATE: AUG 20/09 |        |
| Part Number: 746-016-553-106                          |                             |                                                                                                                                                                                                 | CHECKED:           |       | DATE:           |        |
| YOUR CONNECTION TO                                    | EDAC INC                    | THESE DRAWINGS AND SPECIFICATIONS ARE THE PROPERTY OF EDAC INC.,AND SHALL NOT BE REPRODUCED,OR COPIED OR USED AS THE BASIS FOR THE MANUFACTURE OR SALE OF APPARATUS WITHOUT WRITTEN PERMISSION. | SCALE:             |       | SHEET '         | 1 OF 1 |
|                                                       | TORONTO, ONTARIO            |                                                                                                                                                                                                 | DRAWING NUMBER     |       |                 | ISSUE  |
|                                                       | CANADA<br>QUALITY & SERVICE |                                                                                                                                                                                                 | 746-ENG MASTER     |       |                 | 1      |