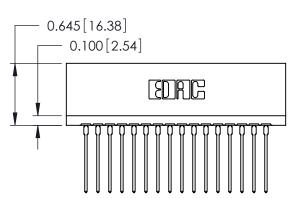

THIS IS A C.A.D. GENERATED DRAWING DO NOT MAKE MANUAL REVISIONS TO MASTER.

ORIGINAL

Contact Information
553-Wire Wrap, Medium Point - Tail LG.=.702(17.83)
.125" (3.18mm) Contact Spacing x .250" (6.35mm) Row Spacing

| 746 Series Ultra-Mate Card Edge Connector - Press Fit |                             |                                                                                                                                                                                                 | ACAD REFERENCE NO. |       | 746-ENG MASTER  |        |
|-------------------------------------------------------|-----------------------------|-------------------------------------------------------------------------------------------------------------------------------------------------------------------------------------------------|--------------------|-------|-----------------|--------|
|                                                       |                             |                                                                                                                                                                                                 | DRAWN:             | J.LEE | DATE: AUG 20/09 |        |
| Part Number: 746-016-553-106                          |                             |                                                                                                                                                                                                 | CHECKED:           |       | DATE:           |        |
| YOUR CONNECTION TO                                    | EDAC INC                    | THESE DRAWINGS AND SPECIFICATIONS ARE THE PROPERTY OF EDAC INC.,AND SHALL NOT BE REPRODUCED,OR COPIED OR USED AS THE BASIS FOR THE MANUFACTURE OR SALE OF APPARATUS WITHOUT WRITTEN PERMISSION. | SCALE:             |       | SHEET '         | 1 OF 1 |
|                                                       | TORONTO, ONTARIO            |                                                                                                                                                                                                 | DRAWING NUMBER     |       |                 | ISSUE  |
|                                                       | CANADA<br>QUALITY & SERVICE |                                                                                                                                                                                                 | 746-ENG MASTER     |       |                 | 1      |