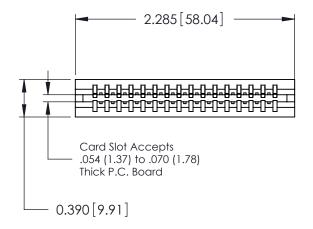

THIS IS A C.A.D. GENERATED DRAWING DO NOT MAKE MANUAL REVISIONS TO MASTER.

ORIGINAL

Contact Information
553-Wire Wrap, Medium Point - Tail LG.=.702(17.83)
.125" (3.18mm) Contact Spacing x .250" (6.35mm) Row Spacing

| 746 Series Ultra-Mate Card Edge Connector - Press Fit |                             |                                                                                                                                                                                                 | ACAD REFERENCE NO. |       | 746-ENG MASTER  |        |
|-------------------------------------------------------|-----------------------------|-------------------------------------------------------------------------------------------------------------------------------------------------------------------------------------------------|--------------------|-------|-----------------|--------|
|                                                       |                             |                                                                                                                                                                                                 | DRAWN:             | J.LEE | DATE: AUG 20/09 |        |
| Part Number: 746-016-553-106                          |                             |                                                                                                                                                                                                 | CHECKED:           |       | DATE:           |        |
| YOUR CONNECTION TO                                    | EDAC INC                    | THESE DRAWINGS AND SPECIFICATIONS ARE THE PROPERTY OF EDAC INC.,AND SHALL NOT BE REPRODUCED,OR COPIED OR USED AS THE BASIS FOR THE MANUFACTURE OR SALE OF APPARATUS WITHOUT WRITTEN PERMISSION. | SCALE:             |       | SHEET '         | 1 OF 1 |
|                                                       | TORONTO, ONTARIO            |                                                                                                                                                                                                 | DRAWING NUMBER     |       |                 | ISSUE  |
|                                                       | CANADA<br>QUALITY & SERVICE |                                                                                                                                                                                                 | 746-ENG MASTER     |       |                 | 1      |