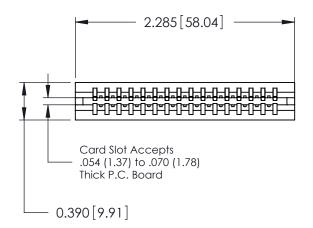

ORIGINAL

Contact Information
553-Wire Wrap, Medium Point - Tail LG.=.702(17.83)
.125" (3.18mm) Contact Spacing x .250" (6.35mm) Row Spacing

| 746 Series Ultra-Mate Card Edge Connector - Press Fit                 |                                                                                                                                                                                                 |                | ACAD REFERENCE NO. |                 | 746-ENG MASTER |  |
|-----------------------------------------------------------------------|-------------------------------------------------------------------------------------------------------------------------------------------------------------------------------------------------|----------------|--------------------|-----------------|----------------|--|
|                                                                       |                                                                                                                                                                                                 | DRAWN:         | J.LEE              | DATE: AUG 20/09 |                |  |
| Part Number: 746-016-553-506                                          |                                                                                                                                                                                                 | CHECKED:       |                    | DATE:           |                |  |
| EDAC INC TORONTO, ONTARIO CANADA YOUR CONNECTION TO QUALITY & SERVICE | THESE DRAWINGS AND SPECIFICATIONS ARE THE PROPERTY OF EDAC INC.,AND SHALL NOT BE REPRODUCED,OR COPIED OR USED AS THE BASIS FOR THE MANUFACTURE OR SALE OF APPARATUS WITHOUT WRITTEN PERMISSION. | SCALE:         |                    | SHEET 1         | OF 1           |  |
|                                                                       |                                                                                                                                                                                                 | DRAWING NUMBER |                    |                 | ISSUE          |  |
|                                                                       |                                                                                                                                                                                                 | 746-ENG MASTER |                    | ₹               | 1              |  |
| TOUR CONNECTION TO QUALITY & SERVICE                                  |                                                                                                                                                                                                 |                |                    |                 |                |  |