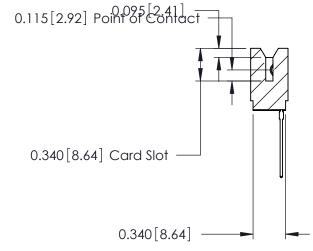

ORIGINAL

Contact Information
553-Wire Wrap, Medium Point - Tail LG.=.702(17.83)
.125" (3.18mm) Contact Spacing x .250" (6.35mm) Row Spacing

| 746 Series Ultra-Mate Card Edge Connector - Press Fit                 |                                                                                                                                                                                                 |                | ACAD REFERENCE NO. |                 | 746-ENG MASTER |  |
|-----------------------------------------------------------------------|-------------------------------------------------------------------------------------------------------------------------------------------------------------------------------------------------|----------------|--------------------|-----------------|----------------|--|
|                                                                       |                                                                                                                                                                                                 | DRAWN:         | J.LEE              | DATE: AUG 20/09 |                |  |
| Part Number: 746-016-553-506                                          |                                                                                                                                                                                                 | CHECKED:       |                    | DATE:           |                |  |
| EDAC INC TORONTO, ONTARIO CANADA YOUR CONNECTION TO QUALITY & SERVICE | THESE DRAWINGS AND SPECIFICATIONS ARE THE PROPERTY OF EDAC INC.,AND SHALL NOT BE REPRODUCED,OR COPIED OR USED AS THE BASIS FOR THE MANUFACTURE OR SALE OF APPARATUS WITHOUT WRITTEN PERMISSION. | SCALE:         |                    | SHEET 1         | OF 1           |  |
|                                                                       |                                                                                                                                                                                                 | DRAWING NUMBER |                    |                 | ISSUE          |  |
|                                                                       |                                                                                                                                                                                                 | 746-ENG MASTER |                    | ₹               | 1              |  |
| TOUR CONNECTION TO QUALITY & SERVICE                                  |                                                                                                                                                                                                 |                |                    |                 |                |  |