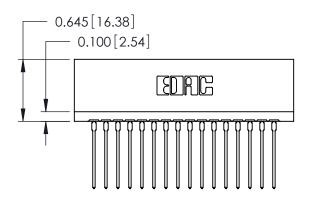

ORIGINAL

Contact Information
553-Wire Wrap, Medium Point - Tail LG.=.702(17.83)
.125" (3.18mm) Contact Spacing x .250" (6.35mm) Row Spacing

| 746 Series Ultra-Mate Card Edge Connector - Press Fit                 |                                                                                                                                                                                                 |                | ACAD REFERENCE NO. |                 | 746-ENG MASTER |  |
|-----------------------------------------------------------------------|-------------------------------------------------------------------------------------------------------------------------------------------------------------------------------------------------|----------------|--------------------|-----------------|----------------|--|
|                                                                       |                                                                                                                                                                                                 | DRAWN:         | J.LEE              | DATE: AUG 20/09 |                |  |
| Part Number: 746-016-553-506                                          |                                                                                                                                                                                                 | CHECKED:       |                    | DATE:           |                |  |
| EDAC INC TORONTO, ONTARIO CANADA YOUR CONNECTION TO QUALITY & SERVICE | THESE DRAWINGS AND SPECIFICATIONS ARE THE PROPERTY OF EDAC INC.,AND SHALL NOT BE REPRODUCED,OR COPIED OR USED AS THE BASIS FOR THE MANUFACTURE OR SALE OF APPARATUS WITHOUT WRITTEN PERMISSION. | SCALE:         |                    | SHEET 1         | OF 1           |  |
|                                                                       |                                                                                                                                                                                                 | DRAWING NUMBER |                    |                 | ISSUE          |  |
|                                                                       |                                                                                                                                                                                                 | 746-ENG MASTER |                    | ₹               | 1              |  |
| TOUR CONNECTION TO QUALITY & SERVICE                                  |                                                                                                                                                                                                 |                |                    |                 |                |  |