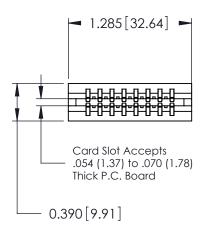

ORIGINAL

Contact Information
553-Wire Wrap, Medium Point - Tail LG.=.702(17.83)
.125" (3.18mm) Contact Spacing x .250" (6.35mm) Row Spacing

| 746 Series Ultra-Mate Card Edge Connector - Press Fit |                  |                                                                                                                                                                       | ACAD REFERENCE NO. 746-ENG MASTER |                 | MASTER |
|-------------------------------------------------------|------------------|-----------------------------------------------------------------------------------------------------------------------------------------------------------------------|-----------------------------------|-----------------|--------|
|                                                       |                  |                                                                                                                                                                       | DRAWN: J.LEE                      | DATE: AUG 20/09 |        |
| Part Number: 746-016-553-606                          |                  |                                                                                                                                                                       | CHECKED:                          | DATE:           |        |
| EDDE CONNECTION TO                                    | EDAC INC         | THESE DRAWINGS AND SPECIFICATIONS ARE THE PROPERTY OF EDAC INC., AND SHALL NOT BE REPRODUCED, OR COPIED OR USED AS THE BASIS FOR THE MANUFACTURE OR SALE OF APPARATUS | SCALE:                            | SHEET 1         | OF 1   |
|                                                       | TORONTO, ONTARIO |                                                                                                                                                                       | DRAWING NUMBER                    |                 | ISSUE  |
|                                                       | CANADA           |                                                                                                                                                                       | 746-ENG MASTER                    |                 | 1      |
| YOUR CONNECTION TO QUALITY & SERVICE                  |                  | WITHOUT WRITTEN PERMISSION.                                                                                                                                           |                                   |                 |        |