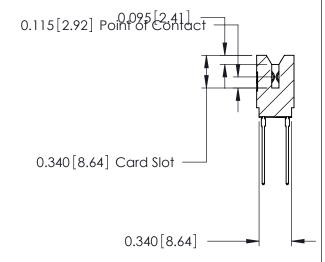

ORIGINAL

Contact Information
553-Wire Wrap, Medium Point - Tail LG.=.702(17.83)
.125" (3.18mm) Contact Spacing x .250" (6.35mm) Row Spacing

| 746 Series Ultra-Mate Card Edge Connector - Press Fit |                  |                                                                                                                                                                       | ACAD REFERENCE NO. 746-ENG MASTER |                 | MASTER |
|-------------------------------------------------------|------------------|-----------------------------------------------------------------------------------------------------------------------------------------------------------------------|-----------------------------------|-----------------|--------|
|                                                       |                  |                                                                                                                                                                       | DRAWN: J.LEE                      | DATE: AUG 20/09 |        |
| Part Number: 746-016-553-606                          |                  |                                                                                                                                                                       | CHECKED:                          | DATE:           |        |
| EDDE CONNECTION TO                                    | EDAC INC         | THESE DRAWINGS AND SPECIFICATIONS ARE THE PROPERTY OF EDAC INC., AND SHALL NOT BE REPRODUCED, OR COPIED OR USED AS THE BASIS FOR THE MANUFACTURE OR SALE OF APPARATUS | SCALE:                            | SHEET 1         | OF 1   |
|                                                       | TORONTO, ONTARIO |                                                                                                                                                                       | DRAWING NUMBER                    |                 | ISSUE  |
|                                                       | CANADA           |                                                                                                                                                                       | 746-ENG MASTER                    |                 | 1      |
| YOUR CONNECTION TO QUALITY & SERVICE                  |                  | WITHOUT WRITTEN PERMISSION.                                                                                                                                           |                                   |                 |        |