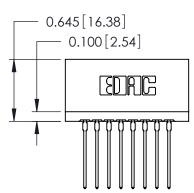

ORIGINAL

Contact Information
553-Wire Wrap, Medium Point - Tail LG.=.702(17.83)
.125" (3.18mm) Contact Spacing x .250" (6.35mm) Row Spacing

| 746 Series Ultra-Mate Card Edge Connector - Press Fit |                  |                                                                                                                                                                       | ACAD REFERENCE NO. 746-ENG MASTER |                 | MASTER |
|-------------------------------------------------------|------------------|-----------------------------------------------------------------------------------------------------------------------------------------------------------------------|-----------------------------------|-----------------|--------|
|                                                       |                  |                                                                                                                                                                       | DRAWN: J.LEE                      | DATE: AUG 20/09 |        |
| Part Number: 746-016-553-606                          |                  |                                                                                                                                                                       | CHECKED:                          | DATE:           |        |
| EDDE CONNECTION TO                                    | EDAC INC         | THESE DRAWINGS AND SPECIFICATIONS ARE THE PROPERTY OF EDAC INC., AND SHALL NOT BE REPRODUCED, OR COPIED OR USED AS THE BASIS FOR THE MANUFACTURE OR SALE OF APPARATUS | SCALE:                            | SHEET 1         | OF 1   |
|                                                       | TORONTO, ONTARIO |                                                                                                                                                                       | DRAWING NUMBER                    |                 | ISSUE  |
|                                                       | CANADA           |                                                                                                                                                                       | 746-ENG MASTER                    |                 | 1      |
| YOUR CONNECTION TO QUALITY & SERVICE                  |                  | WITHOUT WRITTEN PERMISSION.                                                                                                                                           |                                   |                 |        |