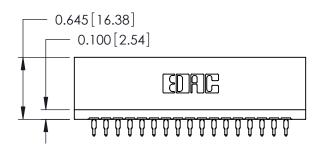

ORIGINAL

Contact Information
520-P.C. Tail, Regular Point - Tail LG.=.175(4.45)
.125" (3.18mm) Contact Spacing x .250" (6.35mm) Row Spacing

| /46 Series Ultra-Mate Card Eage Connector - Press Fit |                                                                                                                                                                                                   | ACAD REFERENCE NO. | AD REFERENCE NO. 746-ENG MASTER |        |
|-------------------------------------------------------|---------------------------------------------------------------------------------------------------------------------------------------------------------------------------------------------------|--------------------|---------------------------------|--------|
|                                                       |                                                                                                                                                                                                   | DRAWN: J.LEE       | DATE: AUG 20/09                 |        |
| Part Number: 746-017-520-106                          |                                                                                                                                                                                                   | CHECKED:           | DATE:                           |        |
| EDAC INC TORONTO, ONTARIO                             | THESE DRAWINGS AND SPECIFICATIONS ARE THE PROPERTY OF EDAC INC., AND SHALL NOT BE REPRODUCED, OR COPIED OR USED AS THE BASIS FOR THE MANUFACTURE OR SALE OF APPARATUS WITHOUT WRITTEN PERMISSION. | SCALE:             | SHEET                           | 1 OF 1 |
|                                                       |                                                                                                                                                                                                   | DRAWING NUMBER     | •                               | ISSUE  |
| YOUR CONNECTION TO QUALITY & SERVICE                  |                                                                                                                                                                                                   | 746-ENG MASTER     |                                 | 1      |
| TOUR CONNECTION TO QUALITY & SERVICE                  |                                                                                                                                                                                                   |                    |                                 |        |