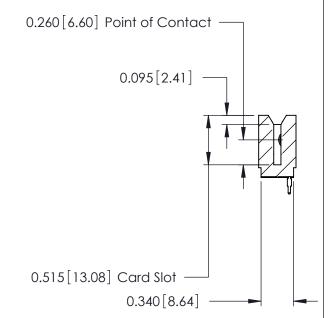

ORIGINAL

Contact Information
520-P.C. Tail, Regular Point - Tail LG.=.175(4.45)
.125" (3.18mm) Contact Spacing x .250" (6.35mm) Row Spacing

| /46 Series Ultra-Mate Card Eage Connector - Press Fit |                                                                                                                                                                                                   | ACAD REFERENCE NO. | AD REFERENCE NO. 746-ENG MASTER |        |
|-------------------------------------------------------|---------------------------------------------------------------------------------------------------------------------------------------------------------------------------------------------------|--------------------|---------------------------------|--------|
|                                                       |                                                                                                                                                                                                   | DRAWN: J.LEE       | DATE: AUG 20/09                 |        |
| Part Number: 746-017-520-106                          |                                                                                                                                                                                                   | CHECKED:           | DATE:                           |        |
| EDAC INC TORONTO, ONTARIO                             | THESE DRAWINGS AND SPECIFICATIONS ARE THE PROPERTY OF EDAC INC., AND SHALL NOT BE REPRODUCED, OR COPIED OR USED AS THE BASIS FOR THE MANUFACTURE OR SALE OF APPARATUS WITHOUT WRITTEN PERMISSION. | SCALE:             | SHEET                           | 1 OF 1 |
|                                                       |                                                                                                                                                                                                   | DRAWING NUMBER     | •                               | ISSUE  |
| YOUR CONNECTION TO QUALITY & SERVICE                  |                                                                                                                                                                                                   | 746-ENG MASTER     |                                 | 1      |
| TOUR CONNECTION TO QUALITY & SERVICE                  |                                                                                                                                                                                                   |                    |                                 |        |