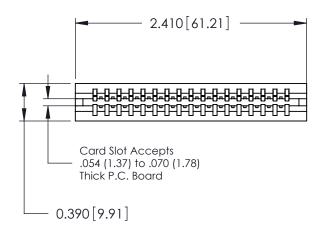

ORIGINAL

Contact Information
520-P.C. Tail, Regular Point - Tail LG.=.175(4.45)
.125" (3.18mm) Contact Spacing x .250" (6.35mm) Row Spacing

| /46 Series Ultra-Mate Card Eage Connector - Press Fit |                                                                                                                                                                                                   | ACAD REFERENCE NO. | AD REFERENCE NO. 746-ENG MASTER |        |
|-------------------------------------------------------|---------------------------------------------------------------------------------------------------------------------------------------------------------------------------------------------------|--------------------|---------------------------------|--------|
|                                                       |                                                                                                                                                                                                   | DRAWN: J.LEE       | DATE: AUG 20/09                 |        |
| Part Number: 746-017-520-106                          |                                                                                                                                                                                                   | CHECKED:           | DATE:                           |        |
| EDAC INC TORONTO, ONTARIO                             | THESE DRAWINGS AND SPECIFICATIONS ARE THE PROPERTY OF EDAC INC., AND SHALL NOT BE REPRODUCED, OR COPIED OR USED AS THE BASIS FOR THE MANUFACTURE OR SALE OF APPARATUS WITHOUT WRITTEN PERMISSION. | SCALE:             | SHEET                           | 1 OF 1 |
|                                                       |                                                                                                                                                                                                   | DRAWING NUMBER     | •                               | ISSUE  |
| YOUR CONNECTION TO QUALITY & SERVICE                  |                                                                                                                                                                                                   | 746-ENG MASTER     |                                 | 1      |
| TOUR CONNECTION TO QUALITY & SERVICE                  |                                                                                                                                                                                                   |                    |                                 |        |