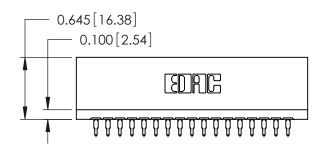

## Contact Information 520-P.C. Tail, Regular Point - Tail LG.=.175(4.45) .125" (3.18mm) Contact Spacing x .250" (6.35mm) Row Spacing

| 746 Series Ultra-Mate Card Edge Connector - Press Fit |                         |                                                                                                                                                                                                  |                | ACAD REFERENCE NO. |                 | 746-ENG MASTER |  |
|-------------------------------------------------------|-------------------------|--------------------------------------------------------------------------------------------------------------------------------------------------------------------------------------------------|----------------|--------------------|-----------------|----------------|--|
| Ŭ                                                     |                         |                                                                                                                                                                                                  | DRAWN:         | J.LEE              | DATE: AUG 20/09 |                |  |
| Part Number: 746-017-520-501                          |                         |                                                                                                                                                                                                  | CHECKED:       |                    | DATE:           |                |  |
| YOUR CONNECTION TO                                    | EDAC INC                | THESE DRAWINGS AND SPECIFICATIONS ARE THE PROPERTY OF EDAC INC., AND SHALL NOT BE REPRODUCED, OR COPIED OR USED AS THE BASIS FOR THE MANUFACTURE OR SALE OF APPARATUS WITHOUT WRITTEN PERMISSION | SCALE:         |                    | SHEET 1 OF 1    |                |  |
|                                                       | TORONTO, ONTARIO CANADA |                                                                                                                                                                                                  | DRAWING NUMBER |                    |                 | ISSUE          |  |
|                                                       |                         |                                                                                                                                                                                                  | 746-ENG MASTER |                    | ₹               | 1              |  |
| WITHOUT WRITTEN PERMISSION.                           |                         |                                                                                                                                                                                                  |                |                    |                 |                |  |