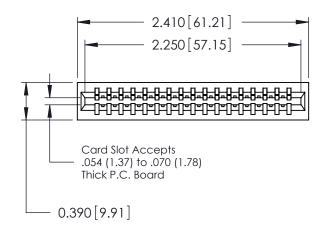

## Contact Information 520-P.C. Tail, Regular Point - Tail LG.=.175(4.45) .125" (3.18mm) Contact Spacing x .250" (6.35mm) Row Spacing

| 746 Series Ultra-Mate Card Edge Connector - Press Fit |                         |                                                                                                                                                                                                  |                | ACAD REFERENCE NO. |                 | 746-ENG MASTER |  |
|-------------------------------------------------------|-------------------------|--------------------------------------------------------------------------------------------------------------------------------------------------------------------------------------------------|----------------|--------------------|-----------------|----------------|--|
| Ŭ                                                     |                         |                                                                                                                                                                                                  | DRAWN:         | J.LEE              | DATE: AUG 20/09 |                |  |
| Part Number: 746-017-520-501                          |                         |                                                                                                                                                                                                  | CHECKED:       |                    | DATE:           |                |  |
| YOUR CONNECTION TO                                    | EDAC INC                | THESE DRAWINGS AND SPECIFICATIONS ARE THE PROPERTY OF EDAC INC., AND SHALL NOT BE REPRODUCED, OR COPIED OR USED AS THE BASIS FOR THE MANUFACTURE OR SALE OF APPARATUS WITHOUT WRITTEN PERMISSION | SCALE:         |                    | SHEET 1 OF 1    |                |  |
|                                                       | TORONTO, ONTARIO CANADA |                                                                                                                                                                                                  | DRAWING NUMBER |                    |                 | ISSUE          |  |
|                                                       |                         |                                                                                                                                                                                                  | 746-ENG MASTER |                    | ₹               | 1              |  |
| WITHOUT WRITTEN PERMISSION.                           |                         |                                                                                                                                                                                                  |                |                    |                 |                |  |