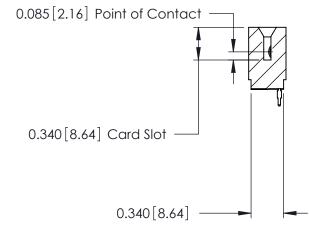

## Contact Information 520-P.C. Tail, Regular Point - Tail LG.=.175(4.45) .125" (3.18mm) Contact Spacing x .250" (6.35mm) Row Spacing

| 746 Series Ultra-Mate Card Edge Connector - Press Fit |                         |                                                                                                                                                                                                  |                | ACAD REFERENCE NO. |                 | 746-ENG MASTER |  |
|-------------------------------------------------------|-------------------------|--------------------------------------------------------------------------------------------------------------------------------------------------------------------------------------------------|----------------|--------------------|-----------------|----------------|--|
| Ŭ                                                     |                         |                                                                                                                                                                                                  | DRAWN:         | J.LEE              | DATE: AUG 20/09 |                |  |
| Part Number: 746-017-520-501                          |                         |                                                                                                                                                                                                  | CHECKED:       |                    | DATE:           |                |  |
| YOUR CONNECTION TO                                    | EDAC INC                | THESE DRAWINGS AND SPECIFICATIONS ARE THE PROPERTY OF EDAC INC., AND SHALL NOT BE REPRODUCED, OR COPIED OR USED AS THE BASIS FOR THE MANUFACTURE OR SALE OF APPARATUS WITHOUT WRITTEN PERMISSION | SCALE:         |                    | SHEET 1 OF 1    |                |  |
|                                                       | TORONTO, ONTARIO CANADA |                                                                                                                                                                                                  | DRAWING NUMBER |                    |                 | ISSUE          |  |
|                                                       |                         |                                                                                                                                                                                                  | 746-ENG MASTER |                    | ₹               | 1              |  |
| WITHOUT WRITTEN PERMISSION.                           |                         |                                                                                                                                                                                                  |                |                    |                 |                |  |