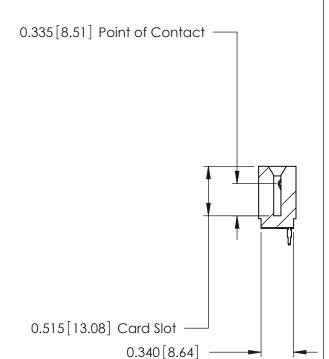

THIS IS A C.A.D. GENERATED DRAWING DO NOT MAKE MANUAL REVISIONS TO MASTER.

ISSUE NUMBER

ORIGINAL

Contact Information
525-P.C. Tail, High Point - Tail LG.=.175(4.45)
.125" (3.18mm) Contact Spacing x .250" (6.35mm) Row Spacing