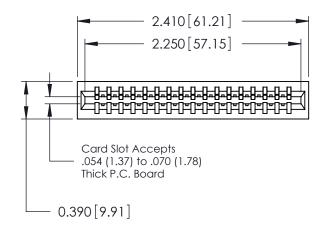

THIS IS A C.A.D. GENERATED DRAWING DO NOT MAKE MANUAL REVISIONS TO MASTER.

ISSUE NUMBER

ORIGINAL

Contact Information
525-P.C. Tail, High Point - Tail LG.=.175(4.45)
.125" (3.18mm) Contact Spacing x .250" (6.35mm) Row Spacing