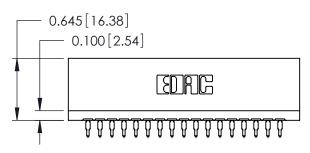

THIS IS A C.A.D. GENERATED DRAWING DO NOT MAKE MANUAL REVISIONS TO MASTER.

ISSUE NUMBER

ORIGINAL

Contact Information
525-P.C. Tail, High Point - Tail LG.=.175(4.45)
.125" (3.18mm) Contact Spacing x .250" (6.35mm) Row Spacing