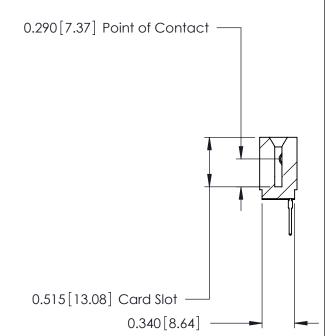

THIS IS A C.A.D. GENERATED DRAWING DO NOT MAKE MANUAL REVISIONS TO MASTER.

ISSUE NUMBER

ORIGINAL

Contact Information
527-P.C. Tail, High Point - Tail LG.=.375(9.53)
.125" (3.18mm) Contact Spacing x .250" (6.35mm) Row Spacing