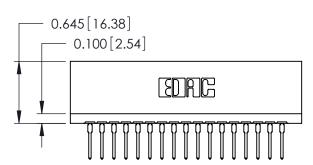

THIS IS A C.A.D. GENERATED DRAWING DO NOT MAKE MANUAL REVISIONS TO MASTER.

ISSUE NUMBER

ORIGINAL

Contact Information
527-P.C. Tail, High Point - Tail LG.=.375(9.53)
.125" (3.18mm) Contact Spacing x .250" (6.35mm) Row Spacing