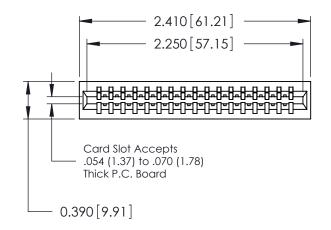

THIS IS A C.A.D. GENERATED DRAWING DO NOT MAKE MANUAL REVISIONS TO MASTER.

ISSUE NUMBER

ORIGINAL

Contact Information
527-P.C. Tail, High Point - Tail LG.=.375(9.53)
.125" (3.18mm) Contact Spacing x .250" (6.35mm) Row Spacing