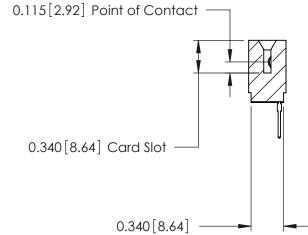

THIS IS A C.A.D. GENERATED DRAWING DO NOT MAKE MANUAL REVISIONS TO MASTER.

ISSUE NUMBER

ORIGINAL

746-ENG MASTER
DATE: AUG 20/09

SHEET 1 OF 1

ISSUE

DATE:

Contact Information
527-P.C. Tail, High Point - Tail LG.=.375(9.53)
.125" (3.18mm) Contact Spacing x .250" (6.35mm) Row Spacing