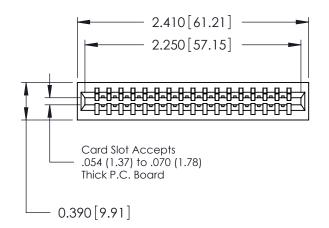

THIS IS A C.A.D. GENERATED DRAWING DO NOT MAKE MANUAL REVISIONS TO MASTER.

ISSUE NUMBER

ORIGINAL

746-ENG MASTER
DATE: AUG 20/09

SHEET 1 OF 1

ISSUE

DATE:

Contact Information
527-P.C. Tail, High Point - Tail LG.=.375(9.53)
.125" (3.18mm) Contact Spacing x .250" (6.35mm) Row Spacing