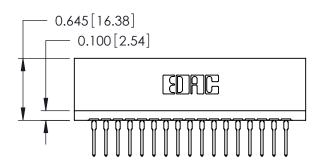

THIS IS A C.A.D. GENERATED DRAWING DO NOT MAKE MANUAL REVISIONS TO MASTER.

ISSUE NUMBER

ORIGINAL

746-ENG MASTER
DATE: AUG 20/09

SHEET 1 OF 1

ISSUE

DATE:

Contact Information
527-P.C. Tail, High Point - Tail LG.=.375(9.53)
.125" (3.18mm) Contact Spacing x .250" (6.35mm) Row Spacing