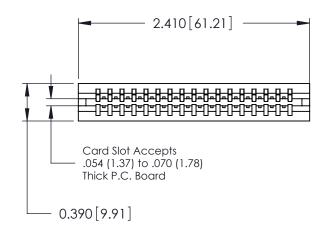

ORIGINAL

Contact Information
527-P.C. Tail, High Point - Tail LG.=.375(9.53)
.125" (3.18mm) Contact Spacing x .250" (6.35mm) Row Spacing

| 746 Series Ultra-Mate Card Edge Connector - Press Fit |                  |                                                                                                                                    |                | ACAD REFERENCE NO. |                 | 746-ENG MASTER |  |
|-------------------------------------------------------|------------------|------------------------------------------------------------------------------------------------------------------------------------|----------------|--------------------|-----------------|----------------|--|
| ŭ                                                     |                  |                                                                                                                                    | DRAWN:         | J.LEE              | DATE: AUG 20/09 |                |  |
| Part Number: 746-017-527-506                          |                  |                                                                                                                                    | CHECKED:       |                    | DATE:           |                |  |
|                                                       | EDAC INC         | THESE DRAWINGS AND SPECIFICATIONS ARE THE PROPERTY OF EDAC INC.,AND SHALL NOT BE REPRODUCED,OR COPIED OR USED AS THE BASIS FOR THE | SCALE:         |                    | SHEET 1 OF 1    |                |  |
|                                                       | TORONTO, ONTARIO |                                                                                                                                    | DRAWING NUMBER |                    |                 | ISSUE          |  |
| YOUR CONNECTION TO QUALITY & SERVICE                  |                  | MANUFACTURE OR SALE OF APPARATUS WITHOUT WRITTEN PERMISSION.                                                                       | 746-ENG MASTER |                    | 3               | 1              |  |
|                                                       |                  |                                                                                                                                    |                |                    |                 |                |  |