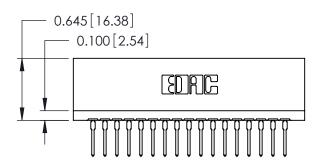

ORIGINAL

Contact Information
527-P.C. Tail, High Point - Tail LG.=.375(9.53)
.125" (3.18mm) Contact Spacing x .250" (6.35mm) Row Spacing

| 746 Series Ultra-Mate Card Edge Connector - Press Fit |                  |                                                                                                                                    |                | ACAD REFERENCE NO. |                 | 746-ENG MASTER |  |
|-------------------------------------------------------|------------------|------------------------------------------------------------------------------------------------------------------------------------|----------------|--------------------|-----------------|----------------|--|
| ŭ                                                     |                  |                                                                                                                                    | DRAWN:         | J.LEE              | DATE: AUG 20/09 |                |  |
| Part Number: 746-017-527-506                          |                  |                                                                                                                                    | CHECKED:       |                    | DATE:           |                |  |
|                                                       | EDAC INC         | THESE DRAWINGS AND SPECIFICATIONS ARE THE PROPERTY OF EDAC INC.,AND SHALL NOT BE REPRODUCED,OR COPIED OR USED AS THE BASIS FOR THE | SCALE:         |                    | SHEET 1 OF 1    |                |  |
|                                                       | TORONTO, ONTARIO |                                                                                                                                    | DRAWING NUMBER |                    |                 | ISSUE          |  |
| YOUR CONNECTION TO QUALITY & SERVICE                  |                  | MANUFACTURE OR SALE OF APPARATUS WITHOUT WRITTEN PERMISSION.                                                                       | 746-ENG MASTER |                    | 3               | 1              |  |
|                                                       |                  |                                                                                                                                    |                |                    |                 |                |  |