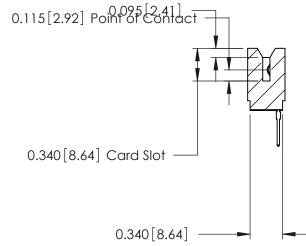

ORIGINAL

Contact Information
527-P.C. Tail, High Point - Tail LG.=.375(9.53)
.125" (3.18mm) Contact Spacing x .250" (6.35mm) Row Spacing

| 746 Series Ultra-Mate Card Edge Connector - Press Fit |                  |                                                                                                                                    |                | ACAD REFERENCE NO. |                 | 746-ENG MASTER |  |
|-------------------------------------------------------|------------------|------------------------------------------------------------------------------------------------------------------------------------|----------------|--------------------|-----------------|----------------|--|
| ŭ                                                     |                  |                                                                                                                                    | DRAWN:         | J.LEE              | DATE: AUG 20/09 |                |  |
| Part Number: 746-017-527-506                          |                  |                                                                                                                                    | CHECKED:       |                    | DATE:           |                |  |
|                                                       | EDAC INC         | THESE DRAWINGS AND SPECIFICATIONS ARE THE PROPERTY OF EDAC INC.,AND SHALL NOT BE REPRODUCED,OR COPIED OR USED AS THE BASIS FOR THE | SCALE:         |                    | SHEET 1 OF 1    |                |  |
|                                                       | TORONTO, ONTARIO |                                                                                                                                    | DRAWING NUMBER |                    |                 | ISSUE          |  |
| YOUR CONNECTION TO QUALITY & SERVICE                  |                  | MANUFACTURE OR SALE OF APPARATUS WITHOUT WRITTEN PERMISSION.                                                                       | 746-ENG MASTER |                    | 3               | 1              |  |
|                                                       |                  |                                                                                                                                    |                |                    |                 |                |  |