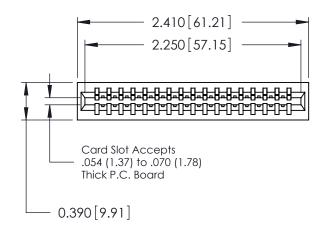

## Contact Information 540-Wire Wrap, Regular Point - Tail LG.=.560(14.22) .125" (3.18mm) Contact Spacing x .250" (6.35mm) Row Spacing

746-ENG MASTER

|  | 746 Series Ultra-Mate Card Edge Connector - Press Fit |        |                                                                                                                                                                                                  | ACAD REFERENCE NO. |       |
|--|-------------------------------------------------------|--------|--------------------------------------------------------------------------------------------------------------------------------------------------------------------------------------------------|--------------------|-------|
|  |                                                       |        |                                                                                                                                                                                                  | DRAWN:             | J.LEE |
|  | Part Number: 746-017-540-501                          |        |                                                                                                                                                                                                  | CHECKED:           |       |
|  | EDAC I                                                | INC    | THESE DRAWINGS AND SPECIFICATIONS ARE THE PROPERTY OF EDAC INC. AND SHALL NOT BE REPRODUCED, OR COPIED OR USED AS THE BASIS FOR THE MANUFACTURE OR SALE OF APPARATUS WITHOUT WRITTEN PERMISSION. | SCALE:             |       |
|  | TORONTO, C                                            |        |                                                                                                                                                                                                  | DRAWING NUMBER     |       |
|  | YOUR CONNECTION TO QUALITY & SE                       |        |                                                                                                                                                                                                  | 746-ENG MASTER     |       |
|  | I TOOK CONTILOTION TO GOVERN A CE                     | -11110 | WITHOUT WINT IEIN FERWINSSION.                                                                                                                                                                   |                    |       |