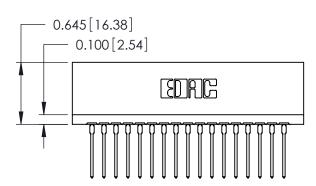

## Contact Information 540-Wire Wrap, Regular Point - Tail LG.=.560(14.22) .125" (3.18mm) Contact Spacing x .250" (6.35mm) Row Spacing

746-ENG MASTER

|  | 746 Series Ultra-Mate Card Edge Connector - Press Fit |        |                                                                                                                                                                                                  | ACAD REFERENCE NO. |       |
|--|-------------------------------------------------------|--------|--------------------------------------------------------------------------------------------------------------------------------------------------------------------------------------------------|--------------------|-------|
|  |                                                       |        |                                                                                                                                                                                                  | DRAWN:             | J.LEE |
|  | Part Number: 746-017-540-501                          |        |                                                                                                                                                                                                  | CHECKED:           |       |
|  | EDAC I                                                | INC    | THESE DRAWINGS AND SPECIFICATIONS ARE THE PROPERTY OF EDAC INC. AND SHALL NOT BE REPRODUCED, OR COPIED OR USED AS THE BASIS FOR THE MANUFACTURE OR SALE OF APPARATUS WITHOUT WRITTEN PERMISSION. | SCALE:             |       |
|  | TORONTO, C                                            |        |                                                                                                                                                                                                  | DRAWING NUMBER     |       |
|  | YOUR CONNECTION TO QUALITY & SE                       |        |                                                                                                                                                                                                  | 746-ENG MASTER     |       |
|  | I TOOK CONTILOTION TO GOVERN A CE                     | -11110 | WITHOUT WINT IEIN FERWINSSION.                                                                                                                                                                   |                    |       |