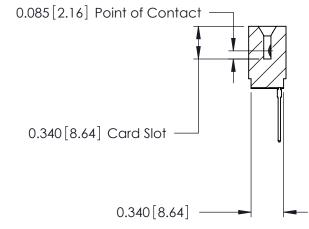

## Contact Information 540-Wire Wrap, Regular Point - Tail LG.=.560(14.22) .125" (3.18mm) Contact Spacing x .250" (6.35mm) Row Spacing

746-ENG MASTER

|  | 746 Series Ultra-Mate Card Edge Connector - Press Fit |        |                                                                                                                                                                                                  | ACAD REFERENCE NO. |       |
|--|-------------------------------------------------------|--------|--------------------------------------------------------------------------------------------------------------------------------------------------------------------------------------------------|--------------------|-------|
|  |                                                       |        |                                                                                                                                                                                                  | DRAWN:             | J.LEE |
|  | Part Number: 746-017-540-501                          |        |                                                                                                                                                                                                  | CHECKED:           |       |
|  | EDAC I                                                | INC    | THESE DRAWINGS AND SPECIFICATIONS ARE THE PROPERTY OF EDAC INC. AND SHALL NOT BE REPRODUCED, OR COPIED OR USED AS THE BASIS FOR THE MANUFACTURE OR SALE OF APPARATUS WITHOUT WRITTEN PERMISSION. | SCALE:             |       |
|  | TORONTO, C                                            |        |                                                                                                                                                                                                  | DRAWING NUMBER     |       |
|  | YOUR CONNECTION TO QUALITY & SE                       |        |                                                                                                                                                                                                  | 746-ENG MASTER     |       |
|  | I TOOK CONTILOTION TO GOVERN A CE                     | -11110 | WITHOUT WINT IEIN FERWINSSION.                                                                                                                                                                   |                    |       |