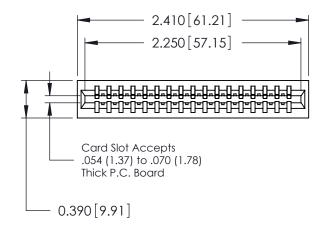

| 746 Series Ultra-Mate Card Edge Connector - Press Fit |                          |                                                                                                                                                                                                | ACAD REFERENCE NO. |       | 746-ENG MASTER  |        |
|-------------------------------------------------------|--------------------------|------------------------------------------------------------------------------------------------------------------------------------------------------------------------------------------------|--------------------|-------|-----------------|--------|
| ŭ                                                     |                          |                                                                                                                                                                                                | DRAWN:             | J.LEE | DATE: AUG 20/09 |        |
| Part Number: 746-017-553-101                          |                          |                                                                                                                                                                                                | CHECKED:           |       | DATE:           |        |
| YOUR CONNECTION TO                                    | EDAC INC                 | THESE DRAWINGS AND SPECIFICATIONS ARE THE PROPERTY OF EDAC INCAND SHALL NOT BE REPRODUCED, OR COPIED OR USED AS THE BASIS FOR THE MANUFACTURE OR SALE OF APPARATUS WITHOUT WRITTEN PERMISSION. | SCALE:             |       | SHEET 1         | 1 OF 1 |
|                                                       | TORONTO, ONTARIO         |                                                                                                                                                                                                | DRAWING NUMBER     |       |                 | ISSUE  |
|                                                       | CANADA QUALITY & SERVICE |                                                                                                                                                                                                | 746-ENG MASTER     |       |                 | 1      |