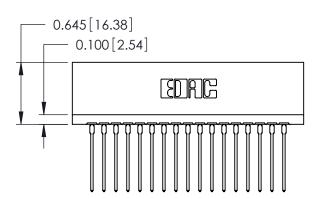

THIS IS A C.A.D. GENERATED DRAWING DO NOT MAKE MANUAL REVISIONS TO MASTER.

ISSUE NUMBER

ORIGINAL

Contact Information
553-Wire Wrap, Medium Point - Tail LG.=.702(17.83)
.125" (3.18mm) Contact Spacing x .250" (6.35mm) Row Spacing

| 746 Series Ultra-Mate Card Edge Connector - Press Fit |                          |                                                                                                                                                                                                | ACAD REFERENCE NO. |       | 746-ENG MASTER  |        |
|-------------------------------------------------------|--------------------------|------------------------------------------------------------------------------------------------------------------------------------------------------------------------------------------------|--------------------|-------|-----------------|--------|
| ŭ                                                     |                          |                                                                                                                                                                                                | DRAWN:             | J.LEE | DATE: AUG 20/09 |        |
| Part Number: 746-017-553-101                          |                          |                                                                                                                                                                                                | CHECKED:           |       | DATE:           |        |
| YOUR CONNECTION TO                                    | EDAC INC                 | THESE DRAWINGS AND SPECIFICATIONS ARE THE PROPERTY OF EDAC INCAND SHALL NOT BE REPRODUCED, OR COPIED OR USED AS THE BASIS FOR THE MANUFACTURE OR SALE OF APPARATUS WITHOUT WRITTEN PERMISSION. | SCALE:             |       | SHEET 1         | 1 OF 1 |
|                                                       | TORONTO, ONTARIO         |                                                                                                                                                                                                | DRAWING NUMBER     |       |                 | ISSUE  |
|                                                       | CANADA QUALITY & SERVICE |                                                                                                                                                                                                | 746-ENG MASTER     |       |                 | 1      |