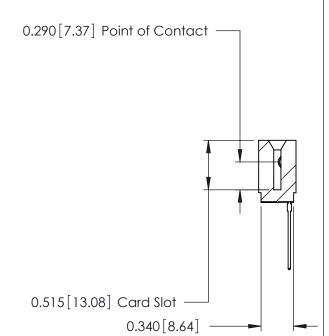

THIS IS A C.A.D. GENERATED DRAWING DO NOT MAKE MANUAL REVISIONS TO MASTER.

ISSUE NUMBER

ORIGINAL

Contact Information
553-Wire Wrap, Medium Point - Tail LG.=.702(17.83)
.125" (3.18mm) Contact Spacing x .250" (6.35mm) Row Spacing

| 746 Series Ultra-Mate Card Edge Connector - Press Fit |                          |                                                                                                                                                                                                | ACAD REFERENCE NO. |       | 746-ENG MASTER  |        |
|-------------------------------------------------------|--------------------------|------------------------------------------------------------------------------------------------------------------------------------------------------------------------------------------------|--------------------|-------|-----------------|--------|
| ŭ                                                     |                          |                                                                                                                                                                                                | DRAWN:             | J.LEE | DATE: AUG 20/09 |        |
| Part Number: 746-017-553-101                          |                          |                                                                                                                                                                                                | CHECKED:           |       | DATE:           |        |
| YOUR CONNECTION TO                                    | EDAC INC                 | THESE DRAWINGS AND SPECIFICATIONS ARE THE PROPERTY OF EDAC INCAND SHALL NOT BE REPRODUCED, OR COPIED OR USED AS THE BASIS FOR THE MANUFACTURE OR SALE OF APPARATUS WITHOUT WRITTEN PERMISSION. | SCALE:             |       | SHEET 1         | 1 OF 1 |
|                                                       | TORONTO, ONTARIO         |                                                                                                                                                                                                | DRAWING NUMBER     |       |                 | ISSUE  |
|                                                       | CANADA QUALITY & SERVICE |                                                                                                                                                                                                | 746-ENG MASTER     |       |                 | 1      |