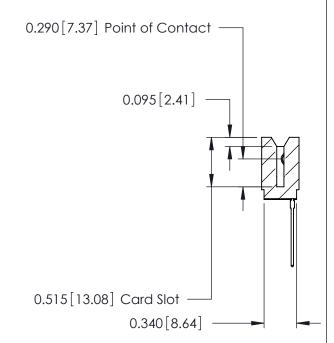

ORIGINAL

Contact Information
553-Wire Wrap, Medium Point - Tail LG.=.702(17.83)
.125" (3.18mm) Contact Spacing x .250" (6.35mm) Row Spacing

| 746 Series Ultra-Mate Card Edge Connector - Press Fit |                   |                                                                                                                                                                                                 | ACAD REFERENCE NO. 746-ENG MASTER |                 | MASTER |
|-------------------------------------------------------|-------------------|-------------------------------------------------------------------------------------------------------------------------------------------------------------------------------------------------|-----------------------------------|-----------------|--------|
|                                                       |                   |                                                                                                                                                                                                 | DRAWN: J.LEE                      | DATE: AUG 20/09 |        |
| Part Number: 746-017-553-106                          |                   |                                                                                                                                                                                                 | CHECKED:                          | DATE:           |        |
| YOUR CONNECTION TO                                    | EDAC INC          | THESE DRAWINGS AND SPECIFICATIONS ARE THE PROPERTY OF EDAC INC.,AND SHALL NOT BE REPRODUCED,OR COPIED OR USED AS THE BASIS FOR THE MANUFACTURE OR SALE OF APPARATUS WITHOUT WRITTEN PERMISSION. | SCALE:                            | SHEET 1         | I OF 1 |
|                                                       | TORONTO, ONTARIO  |                                                                                                                                                                                                 | DRAWING NUMBER                    |                 | ISSUE  |
|                                                       | CANADA            |                                                                                                                                                                                                 | 746-ENG MASTER                    |                 | 1      |
|                                                       | QUALITY & SERVICE |                                                                                                                                                                                                 |                                   |                 |        |