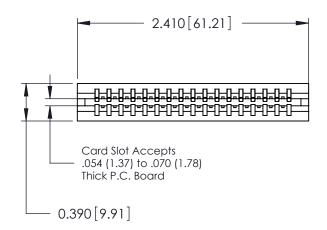

ORIGINAL

Contact Information
553-Wire Wrap, Medium Point - Tail LG.=.702(17.83)
.125" (3.18mm) Contact Spacing x .250" (6.35mm) Row Spacing

| 746 Series Ultra-Mate Card Edge Connector - Press Fit |                   |                                                                                                                                                                                                 | ACAD REFERENCE NO. 746-ENG MASTER |                 | MASTER |
|-------------------------------------------------------|-------------------|-------------------------------------------------------------------------------------------------------------------------------------------------------------------------------------------------|-----------------------------------|-----------------|--------|
|                                                       |                   |                                                                                                                                                                                                 | DRAWN: J.LEE                      | DATE: AUG 20/09 |        |
| Part Number: 746-017-553-106                          |                   |                                                                                                                                                                                                 | CHECKED:                          | DATE:           |        |
| YOUR CONNECTION TO                                    | EDAC INC          | THESE DRAWINGS AND SPECIFICATIONS ARE THE PROPERTY OF EDAC INC.,AND SHALL NOT BE REPRODUCED,OR COPIED OR USED AS THE BASIS FOR THE MANUFACTURE OR SALE OF APPARATUS WITHOUT WRITTEN PERMISSION. | SCALE:                            | SHEET 1         | I OF 1 |
|                                                       | TORONTO, ONTARIO  |                                                                                                                                                                                                 | DRAWING NUMBER                    |                 | ISSUE  |
|                                                       | CANADA            |                                                                                                                                                                                                 | 746-ENG MASTER                    |                 | 1      |
|                                                       | QUALITY & SERVICE |                                                                                                                                                                                                 |                                   |                 |        |