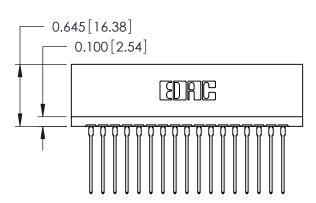

ORIGINAL

Contact Information
553-Wire Wrap, Medium Point - Tail LG.=.702(17.83)
.125" (3.18mm) Contact Spacing x .250" (6.35mm) Row Spacing

| 746 Series Ultra-Mate Card Edge Connector - Press Fit |                   |                                                                                                                                                                                                 | ACAD REFERENCE NO. 746-ENG MASTER |                 | MASTER |
|-------------------------------------------------------|-------------------|-------------------------------------------------------------------------------------------------------------------------------------------------------------------------------------------------|-----------------------------------|-----------------|--------|
|                                                       |                   |                                                                                                                                                                                                 | DRAWN: J.LEE                      | DATE: AUG 20/09 |        |
| Part Number: 746-017-553-106                          |                   |                                                                                                                                                                                                 | CHECKED:                          | DATE:           |        |
| YOUR CONNECTION TO                                    | EDAC INC          | THESE DRAWINGS AND SPECIFICATIONS ARE THE PROPERTY OF EDAC INC.,AND SHALL NOT BE REPRODUCED,OR COPIED OR USED AS THE BASIS FOR THE MANUFACTURE OR SALE OF APPARATUS WITHOUT WRITTEN PERMISSION. | SCALE:                            | SHEET 1         | I OF 1 |
|                                                       | TORONTO, ONTARIO  |                                                                                                                                                                                                 | DRAWING NUMBER                    |                 | ISSUE  |
|                                                       | CANADA            |                                                                                                                                                                                                 | 746-ENG MASTER                    |                 | 1      |
|                                                       | QUALITY & SERVICE |                                                                                                                                                                                                 |                                   |                 |        |