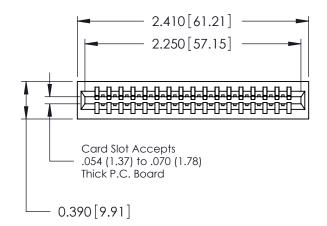

746-ENG MASTER

|  | 746 Series Ultra-Mate Card Edge Connector - Press Fit |                                                                                                                                                                      | ACAD REFERENCE NO. |
|--|-------------------------------------------------------|----------------------------------------------------------------------------------------------------------------------------------------------------------------------|--------------------|
|  | <b>G</b>                                              |                                                                                                                                                                      | DRAWN: J.LEE       |
|  | Part Number: 746-017-553-501                          |                                                                                                                                                                      | CHECKED:           |
|  | EDAC INC                                              | THESE DRAWINGS AND SPECIFICATIONS ARE THE PROPERTY OF EDAC INC.,AND SHALL NOT BE REPRODUCED, OR COPIED OR USED AS THE BASIS FOR THE MANUFACTURE OR SALE OF APPARATUS | SCALE:             |
|  | TORONTO, ONTARIO CANADA                               |                                                                                                                                                                      | DRAWING NUMBER     |
|  |                                                       |                                                                                                                                                                      | 746-ENG MASTE      |
|  | YOUR CONNECTION TO QUALITY & SERVICE                  | WITHOUT WRITTEN PERMISSION.                                                                                                                                          |                    |