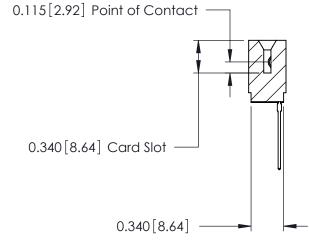

ISSUE NUMBER

ORIGINAL

746-ENG MASTER

DATE: AUG 20/09

SHEET 1 OF 1

**ISSUE** 

DATE:

Contact Information
553-Wire Wrap, Medium Point - Tail LG.=.702(17.83)
.125" (3.18mm) Contact Spacing x .250" (6.35mm) Row Spacing