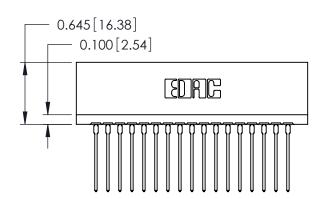

ISSUE NUMBER

ORIGINAL

746-ENG MASTER

DATE: AUG 20/09

SHEET 1 OF 1

**ISSUE** 

DATE:

Contact Information
553-Wire Wrap, Medium Point - Tail LG.=.702(17.83)
.125" (3.18mm) Contact Spacing x .250" (6.35mm) Row Spacing