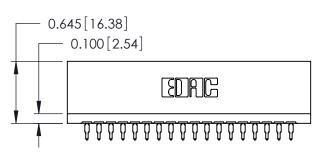

ORIGINAL

Contact Information
520-P.C. Tail, Regular Point - Tail LG.=.175(4.45)
.125" (3.18mm) Contact Spacing x .250" (6.35mm) Row Spacing

| 746 Series Ultra-Mate Card Edge Connector - Press Fit |                                                                                                                                                                                                 | ACAD REFERENCE NO. 746-ENG MASTER |                 | MASTER |
|-------------------------------------------------------|-------------------------------------------------------------------------------------------------------------------------------------------------------------------------------------------------|-----------------------------------|-----------------|--------|
|                                                       |                                                                                                                                                                                                 | DRAWN: J.LEE                      | DATE: AUG 20/09 |        |
| Part Number: 746-018-520-106                          |                                                                                                                                                                                                 | CHECKED:                          | DATE:           |        |
| EDAC INC TORONTO, ONTARIO                             | THESE DRAWINGS AND SPECIFICATIONS ARE THE PROPERTY OF EDAC INC.,AND SHALL NOT BE REPRODUCED,OR COPIED OR USED AS THE BASIS FOR THE MANUFACTURE OR SALE OF APPARATUS WITHOUT WRITTEN PERMISSION. | SCALE:                            | SHEET           | 1 OF 1 |
|                                                       |                                                                                                                                                                                                 | DRAWING NUMBER                    | •               | ISSUE  |
| CANADA CANADA                                         |                                                                                                                                                                                                 | 746-ENG MASTER                    |                 | 1      |
| YOUR CONNECTION TO QUALITY & SERVICE                  |                                                                                                                                                                                                 |                                   |                 |        |