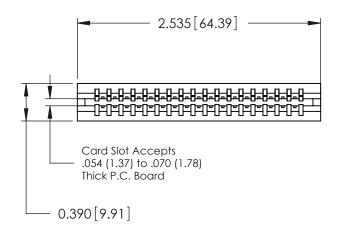

ORIGINAL

Contact Information
520-P.C. Tail, Regular Point - Tail LG.=.175(4.45)
.125" (3.18mm) Contact Spacing x .250" (6.35mm) Row Spacing

| 746 Series Ultra-Mate Card Edge Connector - Press Fit |                                                                                                                                                                                                 | ACAD REFERENCE NO. 746-ENG MASTER |                 | MASTER |
|-------------------------------------------------------|-------------------------------------------------------------------------------------------------------------------------------------------------------------------------------------------------|-----------------------------------|-----------------|--------|
|                                                       |                                                                                                                                                                                                 | DRAWN: J.LEE                      | DATE: AUG 20/09 |        |
| Part Number: 746-018-520-106                          |                                                                                                                                                                                                 | CHECKED:                          | DATE:           |        |
| EDAC INC TORONTO, ONTARIO                             | THESE DRAWINGS AND SPECIFICATIONS ARE THE PROPERTY OF EDAC INC.,AND SHALL NOT BE REPRODUCED,OR COPIED OR USED AS THE BASIS FOR THE MANUFACTURE OR SALE OF APPARATUS WITHOUT WRITTEN PERMISSION. | SCALE:                            | SHEET           | 1 OF 1 |
|                                                       |                                                                                                                                                                                                 | DRAWING NUMBER                    | •               | ISSUE  |
| CANADA CANADA                                         |                                                                                                                                                                                                 | 746-ENG MASTER                    |                 | 1      |
| YOUR CONNECTION TO QUALITY & SERVICE                  |                                                                                                                                                                                                 |                                   |                 |        |