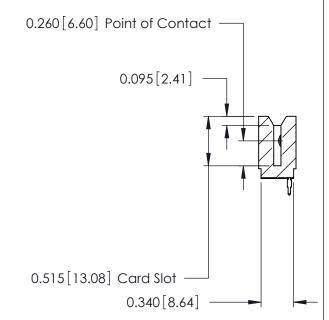

ORIGINAL

Contact Information
520-P.C. Tail, Regular Point - Tail LG.=.175(4.45)
.125" (3.18mm) Contact Spacing x .250" (6.35mm) Row Spacing

| 746 Series Ultra-Mate Card Edge Connector - Press Fit |                                                                                                                                                                                                 | ACAD REFERENCE NO. 746-ENG MASTER |                 | MASTER |
|-------------------------------------------------------|-------------------------------------------------------------------------------------------------------------------------------------------------------------------------------------------------|-----------------------------------|-----------------|--------|
|                                                       |                                                                                                                                                                                                 | DRAWN: J.LEE                      | DATE: AUG 20/09 |        |
| Part Number: 746-018-520-106                          |                                                                                                                                                                                                 | CHECKED:                          | DATE:           |        |
| EDAC INC TORONTO, ONTARIO                             | THESE DRAWINGS AND SPECIFICATIONS ARE THE PROPERTY OF EDAC INC.,AND SHALL NOT BE REPRODUCED,OR COPIED OR USED AS THE BASIS FOR THE MANUFACTURE OR SALE OF APPARATUS WITHOUT WRITTEN PERMISSION. | SCALE:                            | SHEET           | 1 OF 1 |
|                                                       |                                                                                                                                                                                                 | DRAWING NUMBER                    | •               | ISSUE  |
| CANADA CANADA                                         |                                                                                                                                                                                                 | 746-ENG MASTER                    |                 | 1      |
| YOUR CONNECTION TO QUALITY & SERVICE                  |                                                                                                                                                                                                 |                                   |                 |        |