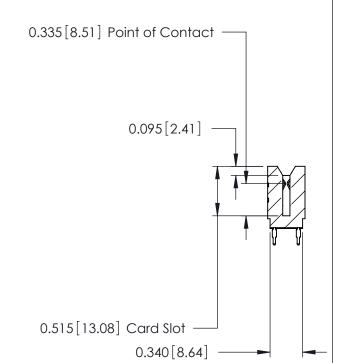

THIS IS A C.A.D. GENERATED DRAWING DO NOT MAKE MANUAL REVISIONS TO MASTER.

ORIGINAL

Contact Information
525-P.C. Tail, High Point - Tail LG.=.175(4.45)
.125" (3.18mm) Contact Spacing x .250" (6.35mm) Row Spacing