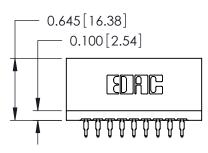

THIS IS A C.A.D. GENERATED DRAWING DO NOT MAKE MANUAL REVISIONS TO MASTER.

ORIGINAL

Contact Information
525-P.C. Tail, High Point - Tail LG.=.175(4.45)
.125" (3.18mm) Contact Spacing x .250" (6.35mm) Row Spacing