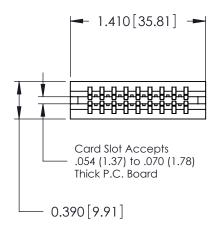

THIS IS A C.A.D. GENERATED DRAWING DO NOT MAKE MANUAL REVISIONS TO MASTER.

ORIGINAL

Contact Information
525-P.C. Tail, High Point - Tail LG.=.175(4.45)
.125" (3.18mm) Contact Spacing x .250" (6.35mm) Row Spacing