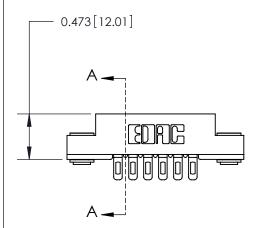

## **Contact Detail**

Wire Hole .089x.014(2.29x0.36) - Tail LG=.213(5.41)

.156 [3.96] Contact Spacing x .200 [5.08] Row Spacing

**See Accompanying Page for:** 

**Contact Bend Details** 

**SECTION A-A** 

.175 [4.45] Point of Contact (Measured from bottom of Card Slot) Card Slot Accepts .054 [1.37] to .070 [1.78] Thick P.C. Board