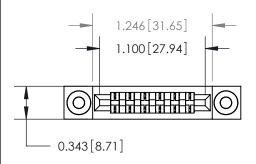

## **Mounting Option**

.116 (2.95) I.D. Floating Eyelets

| 807/857 Series High Temp Card Edge Connector |
|----------------------------------------------|
| Part Number: 807-006-401-103                 |

YOUR CONNECTION TO QUALITY & SERVICE

J.LEE DATE: AUG. 11/09 SHEET 1 OF 2 NTS 807 Assembly