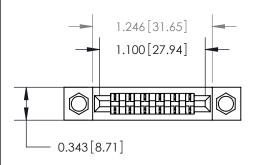

## **Mounting Option**

.156 (3.96) Dia. Mounting Holes

## **Contact Detail**

PC Tail .046x.014(1.17x0.36) - Tail LG=.213(5.41)

.156 [3.96] Contact Spacing x .200 [5.08] Row Spacing

**See Accompanying Page for:** 

**Contact Bend Details** 

**SECTION A-A** 

.175 [4.45] Point of Contact (Measured from bottom of Card Slot) Card Slot Accepts .054 [1.37] to .070 [1.78] Thick P.C. Board