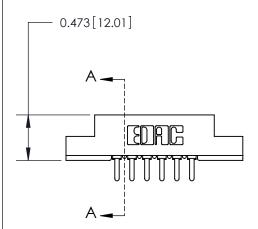

## **Contact Detail**

PC Tail .046x.014(1.17x0.36) - Tail LG=.213(5.41)

.156 [3.96] Contact Spacing x .200 [5.08] Row Spacing

**See Accompanying Page for:** 

**Contact Bend Details** 

**SECTION A-A** 

.175 [4.45] Point of Contact (Measured from bottom of Card Slot) Card Slot Accepts .054 [1.37] to .070 [1.78] Thick P.C. Board