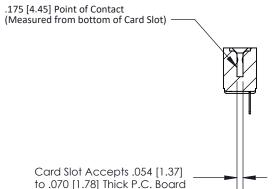

## **Contact Detail**

PC Tail .046x.014(1.17x0.36) - Tail LG=.213(5.41) .156 [3.96] Contact Spacing x .200 [5.08] Row Spacing

**See Accompanying Page for:** 

**Contact Bend Details** 

1

**SECTION A-A** 

| 807/857 Series High Temp Card Edge Connector |
|----------------------------------------------|
| Part Number: 807-006-421-107                 |