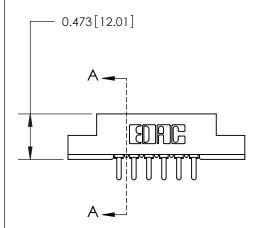

## **Contact Detail**

PC Tail .046x.014(1.17x0.36) - Tail LG=.213(5.41) .156 [3.96] Contact Spacing x .200 [5.08] Row Spacing

**See Accompanying Page for:** 

**Contact Bend Details** 

1

**SECTION A-A** 

| 807/857 Series High Temp Card Edge Connector |
|----------------------------------------------|
| Part Number: 807-006-421-107                 |