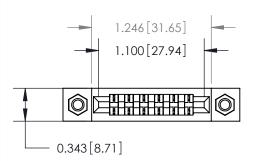

## **Contact Detail**

PC Tail .046x.014(1.17x0.36) - Tail LG=.213(5.41) .156 [3.96] Contact Spacing x .200 [5.08] Row Spacing

**See Accompanying Page for:** 

**Contact Bend Details** 

1

**SECTION A-A** 

| 807/857 Series High Temp Card Edge Connector |
|----------------------------------------------|
| Part Number: 807-006-421-107                 |