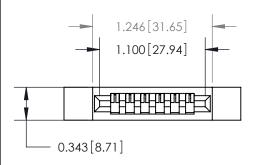

## **Contact Detail**

PC Tail .046x.013(1.17x0.33) - Tail LG=.213(5.41)

.156 [3.96] Contact Spacing x .200 [5.08] Row Spacing

**See Accompanying Page for:** 

**Contact Bend Details** 

**SECTION A-A** 

.095 [2.41] Point of Contact (Measured from bottom of Card Slot) Card Slot Accepts .054 [1.37] to .070 [1.78] Thick P.C. Board