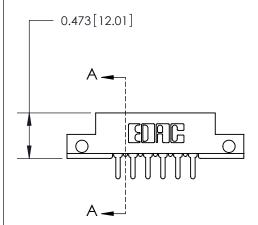

## **Mounting Option**

.128 (3.25) Dia. Side Mounting Holes

## **Contact Detail**

PC Tail .046x.013(1.17x0.33) - Tail LG=.213(5.41)

.156 [3.96] Contact Spacing x .200 [5.08] Row Spacing





**See Accompanying Page for:** 

**Contact Bend Details** 



**SECTION A-A** 

.095 [2.41] Point of Contact (Measured from bottom of Card Slot) Card Slot Accepts .054 [1.37] to .070 [1.78] Thick P.C. Board

| 807/857 Series High Temp Card Edge Connector |
|----------------------------------------------|
| Part Number: 807-006-425-112                 |

YOUR CONNECTION TO QUALITY & SERVICE

| ACAD REFERENCE NO | . 807 ENG MASTER |
|-------------------|------------------|
| DRAWN: J.LEE      | DATE: AUG. 11/09 |
| CHECKED:          | DATE:            |
| SCALE: NTS        | SHEET 1 OF 2     |
| DRAWING NUMBER    | ISSUE            |

807 Assembly