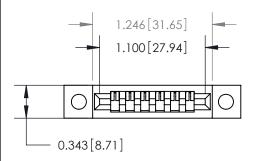

## **Mounting Option**

.128 (3.25) Dia. Mounting Holes

| 807/857 Series High Temp Card Edge Connector |
|----------------------------------------------|
| Part Number: 807-006-431-102                 |

YOUR CONNECTION TO QUALITY & SERVICE

J.LEE DATE: AUG. 11/09 SHEET 1 OF 2 NTS 807 Assembly