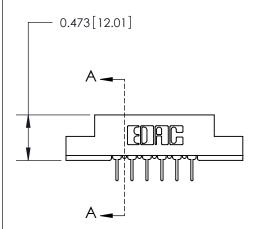

## **Contact Detail**

PC Tail .023x.013(0.58x0.33) - Tail LG=.213(5.41)

.156 [3.96] Contact Spacing x .200 [5.08] Row Spacing

**See Accompanying Page for:** 

**Contact Bend Details** 

**SECTION A-A** 

.095 [2.41] Point of Contact (Measured from bottom of Card Slot) Card Slot Accepts .054 [1.37] to .070 [1.78] Thick P.C. Board