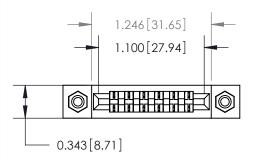

## **Mounting Option**

#4-40 Unified Threaded Inserts

## **Contact Detail**

Wire Wrap .046x.014(1.17x0.36) - Tail LG=.495(12.57) .156 [3.96] Contact Spacing x .200 [5.08] Row Spacing

**See Accompanying Page for:** 

**Contact Bend Details** 

**SECTION A-A** 

.175 [4.45] Point of Contact (Measured from bottom of Card Slot) Card Slot Accepts .054 [1.37] to .070 [1.78] Thick P.C. Board