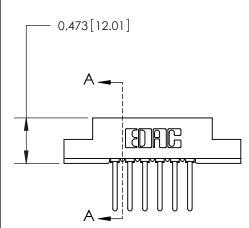

## **Contact Detail**

Wire Wrap .046x.014(1.17x0.36) - Tail LG=.495(12.57) .156 [3.96] Contact Spacing x .200 [5.08] Row Spacing

**See Accompanying Page for:** 

**Contact Bend Details** 

**SECTION A-A** 

.175 [4.45] Point of Contact (Measured from bottom of Card Slot) Card Slot Accepts .054 [1.37] to .070 [1.78] Thick P.C. Board